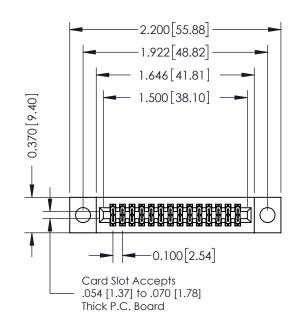

ORIGINAL

SHEET 1 OF 3

342 Assembly

## **See Accompanying Pages for:**

- Contact Bend Details
- Mounting Options

THIS IS A C.A.D. GENERATED DRAWING DO NOT MAKE MANUAL REVISIONS TO MASTER. ISSUE NUMBER

ORIGINAL

1

| 342 / 392 Series Card Edge Connector<br>Contact Bend Detail |                                                                                                                                                                                                  | ACAD REFERENCE NO. 342 ENG MASTER |             |                  |        |
|-------------------------------------------------------------|--------------------------------------------------------------------------------------------------------------------------------------------------------------------------------------------------|-----------------------------------|-------------|------------------|--------|
|                                                             |                                                                                                                                                                                                  | DRAWN:                            | J.LEE       | DATE: OCT. 06/09 |        |
|                                                             |                                                                                                                                                                                                  | CHECKED:                          |             | DATE:            |        |
| TORONTO, ONTARIO                                            | THESE DRAWINGS AND SPECIFICATIONS ARE THE PROPERTY OF EDAC INC. AND SHALL NOT BE REPRODUCED, OR COPIED OR USED AS THE BASIS FOR THE MANUFACTURE OR SALE OF APPARATUS WITHOUT WRITTEN PERMISSION. | SCALE:                            | NTS         | SHEET :          | 2 OF 3 |
|                                                             |                                                                                                                                                                                                  | DRAWING                           | NUMBER      |                  | ISSUE  |
| YOUR CONNECTION TO QUALITY & SERVICE                        |                                                                                                                                                                                                  | 3                                 | 42 Assembly |                  | 1      |