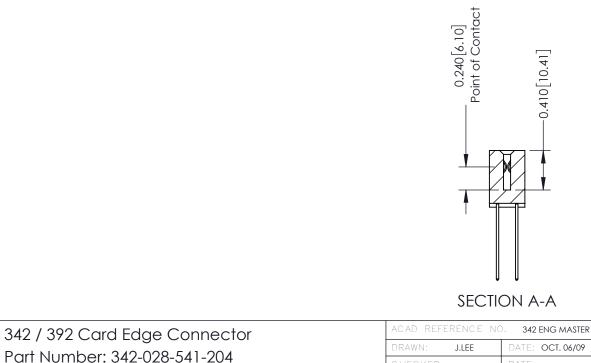

## **Contact Detail**

541-Wire Wrap .025 Sq.(0.64 Sq.) - Tail LG=.760(19.30) .100 [2.54] Contact Spacing x .200 [5.08] Row Spacing

YOUR CONNECTION TO QUALITY & SERVICE

THIS IS A C.A.D. GENERATED DRAWING

ISSUE NUMBER

## **See Accompanying Pages for:**

- Contact Bend Details
- Mounting Options

THIS IS A C.A.D. GENERATED DRAWING DO NOT MAKE MANUAL REVISIONS TO MASTER. ISSUE NUMBER

ORIGINAL

1

| 342 / 392 Series Card Edge Connector<br>Contact Bend Detail |                                                                                                                                                                                                  | ACAD REFERENCE NO. 342 ENG MASTER |             |                  |        |
|-------------------------------------------------------------|--------------------------------------------------------------------------------------------------------------------------------------------------------------------------------------------------|-----------------------------------|-------------|------------------|--------|
|                                                             |                                                                                                                                                                                                  | DRAWN:                            | J.LEE       | DATE: OCT. 06/09 |        |
|                                                             |                                                                                                                                                                                                  | CHECKED:                          |             | DATE:            |        |
| TORONTO, ONTARIO                                            | THESE DRAWINGS AND SPECIFICATIONS ARE THE PROPERTY OF EDAC INC. AND SHALL NOT BE REPRODUCED, OR COPIED OR USED AS THE BASIS FOR THE MANUFACTURE OR SALE OF APPARATUS WITHOUT WRITTEN PERMISSION. | SCALE:                            | NTS         | SHEET :          | 2 OF 3 |
|                                                             |                                                                                                                                                                                                  | DRAWING                           | NUMBER      |                  | ISSUE  |
| YOUR CONNECTION TO QUALITY & SERVICE                        |                                                                                                                                                                                                  | 3                                 | 42 Assembly |                  | 1      |