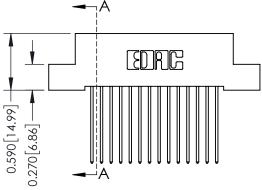

## **Mounting Option**

04-.156 (3.96) Dia. Mounting Holes

## **See Accompanying Pages for:**

- Contact Bend Details
- Mounting Options

THIS IS A C.A.D. GENERATED DRAWING DO NOT MAKE MANUAL REVISIONS TO MASTER. ISSUE NUMBER

ORIGINAL

1

| 342 / 392 Series Card Edge Connector<br>Contact Bend Detail |                                                                                                                                                                                                  | ACAD REFERENCE NO. 342 ENG MASTER |             |                  |        |
|-------------------------------------------------------------|--------------------------------------------------------------------------------------------------------------------------------------------------------------------------------------------------|-----------------------------------|-------------|------------------|--------|
|                                                             |                                                                                                                                                                                                  | DRAWN:                            | J.LEE       | DATE: OCT. 06/09 |        |
|                                                             |                                                                                                                                                                                                  | CHECKED:                          |             | DATE:            |        |
| TORONTO, ONTARIO                                            | THESE DRAWINGS AND SPECIFICATIONS ARE THE PROPERTY OF EDAC INC. AND SHALL NOT BE REPRODUCED, OR COPIED OR USED AS THE BASIS FOR THE MANUFACTURE OR SALE OF APPARATUS WITHOUT WRITTEN PERMISSION. | SCALE:                            | NTS         | SHEET :          | 2 OF 3 |
|                                                             |                                                                                                                                                                                                  | DRAWING                           | NUMBER      |                  | ISSUE  |
| YOUR CONNECTION TO QUALITY & SERVICE                        |                                                                                                                                                                                                  | 3                                 | 42 Assembly |                  | 1      |