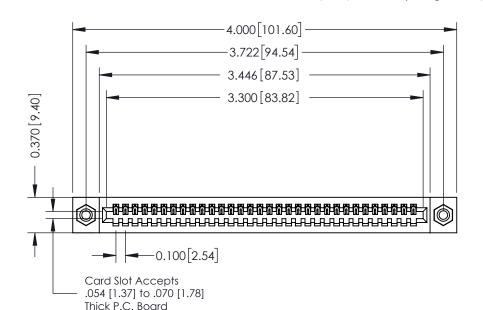

**Mounting Option** 08-#4-40 Unified Threaded Inserts **Contact Detail** 

544-Wire Wrap .050x.025(1.27x0.64) - Tail LG=.760(19.30) DO NOT MAKE MANUAL REVISIONS TO MASTER .100 [2.54] Contact Spacing x .200 [5.08] Row Spacing

**See Accompanying Pages for:** 

- **Contact Bend Details**
- **Mounting Options**

342 / 392 Card Edge Connector Part Number: 342-032-544-108

YOUR CONNECTION TO QUALITY & SERVICE

342 ENG MASTER J.LEE DATE: OCT. 06/09 SHEET 1 OF 3

342 Assembly

THIS IS A C.A.D. GENERATED DRAWING DO NOT MAKE MANUAL REVISIONS TO MASTER. ISSUE NUMBER

ORIGINAL

1

| 342 / 392 Series Card Edge Connector<br>Contact Bend Detail |                                                                                                                                                                                                  | ACAD REFERENCE NO. 342 ENG MASTER |             |                  |        |
|-------------------------------------------------------------|--------------------------------------------------------------------------------------------------------------------------------------------------------------------------------------------------|-----------------------------------|-------------|------------------|--------|
|                                                             |                                                                                                                                                                                                  | DRAWN:                            | J.LEE       | DATE: OCT. 06/09 |        |
|                                                             |                                                                                                                                                                                                  | CHECKED:                          |             | DATE:            |        |
| TORONTO, ONTARIO                                            | THESE DRAWINGS AND SPECIFICATIONS ARE THE PROPERTY OF EDAC INC. AND SHALL NOT BE REPRODUCED, OR COPIED OR USED AS THE BASIS FOR THE MANUFACTURE OR SALE OF APPARATUS WITHOUT WRITTEN PERMISSION. | SCALE:                            | NTS         | SHEET :          | 2 OF 3 |
|                                                             |                                                                                                                                                                                                  | DRAWING                           | NUMBER      |                  | ISSUE  |
| YOUR CONNECTION TO QUALITY & SERVICE                        |                                                                                                                                                                                                  | 3                                 | 42 Assembly |                  | 1      |