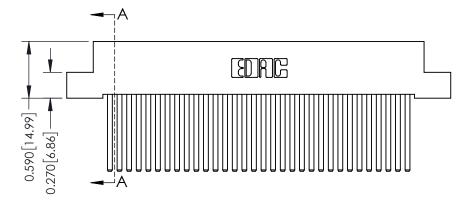

342 Assembly

THIS IS A C.A.D. GENERATED DRAWING DO NOT MAKE MANUAL REVISIONS TO MASTER. ISSUE NUMBER

ORIGINAL

1

| 342 / 392 Series Card Edge Connector<br>Contact Bend Detail |                                                                                                                                                                                                  | ACAD REFERENCE NO. 342 ENG MASTER |             |                  |        |
|-------------------------------------------------------------|--------------------------------------------------------------------------------------------------------------------------------------------------------------------------------------------------|-----------------------------------|-------------|------------------|--------|
|                                                             |                                                                                                                                                                                                  | DRAWN:                            | J.LEE       | DATE: OCT. 06/09 |        |
|                                                             |                                                                                                                                                                                                  | CHECKED:                          |             | DATE:            |        |
| TORONTO, ONTARIO                                            | THESE DRAWINGS AND SPECIFICATIONS ARE THE PROPERTY OF EDAC INC. AND SHALL NOT BE REPRODUCED, OR COPIED OR USED AS THE BASIS FOR THE MANUFACTURE OR SALE OF APPARATUS WITHOUT WRITTEN PERMISSION. | SCALE:                            | NTS         | SHEET :          | 2 OF 3 |
|                                                             |                                                                                                                                                                                                  | DRAWING                           | NUMBER      |                  | ISSUE  |
| YOUR CONNECTION TO QUALITY & SERVICE                        |                                                                                                                                                                                                  | 3                                 | 42 Assembly |                  | 1      |

THIS IS A C.A.D. GENERATED DRAWING DO NOT MAKE MANUAL REVISIONS TO MASTER

ISSUE NUMBER

ORIGINAL

1

| 342 / 392 Card Edge Connector<br>Mounting Options |                                                                                                                                                                                               | ACAD REFERENCE NO. 342 ENG MASTER |                         |        |  |  |
|---------------------------------------------------|-----------------------------------------------------------------------------------------------------------------------------------------------------------------------------------------------|-----------------------------------|-------------------------|--------|--|--|
|                                                   |                                                                                                                                                                                               | DRAWN: J.LEE                      | DATE: <b>OCT. 06/09</b> |        |  |  |
|                                                   |                                                                                                                                                                                               | CHECKED:                          | DATE:                   |        |  |  |
| TORONTO, ONTARIO                                  | THESE DRAWINGS AND SPECIFICATIONS ARE THE PROPERTY OF EDAC INCAND SHALL NOT BE REPRODUCED,OR COPIED OR USED AS THE BASIS FOR THE MANUFACTURE OR SALE OF APPARATUS WITHOUT WRITTEN PERMISSION. | SCALE: NTS                        | SHEET :                 | 3 OF 3 |  |  |
|                                                   |                                                                                                                                                                                               | DRAWING NUMBER                    | •                       | ISSUE  |  |  |
| YOUR CONNECTION TO QUALITY & SERVICE              |                                                                                                                                                                                               | 342 Assembly                      |                         | 1      |  |  |