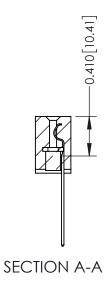

342 Assembly

THIS IS A C.A.D. GENERATED DRAWING DO NOT MAKE MANUAL REVISIONS TO MASTER. ISSUE NUMBER

ORIGINAL

1

| 342 / 392 Series Card Edge Connector<br>Contact Bend Detail |                                                                                                                                                                                                  | ACAD REFERENCE NO. 342 ENG MASTER |             |                  |        |
|-------------------------------------------------------------|--------------------------------------------------------------------------------------------------------------------------------------------------------------------------------------------------|-----------------------------------|-------------|------------------|--------|
|                                                             |                                                                                                                                                                                                  | DRAWN:                            | J.LEE       | DATE: OCT. 06/09 |        |
|                                                             |                                                                                                                                                                                                  | CHECKED:                          |             | DATE:            |        |
| TORONTO, ONTARIO                                            | THESE DRAWINGS AND SPECIFICATIONS ARE THE PROPERTY OF EDAC INC. AND SHALL NOT BE REPRODUCED, OR COPIED OR USED AS THE BASIS FOR THE MANUFACTURE OR SALE OF APPARATUS WITHOUT WRITTEN PERMISSION. | SCALE:                            | NTS         | SHEET :          | 2 OF 3 |
|                                                             |                                                                                                                                                                                                  | DRAWING                           | NUMBER      |                  | ISSUE  |
| YOUR CONNECTION TO QUALITY & SERVICE                        |                                                                                                                                                                                                  | 3                                 | 42 Assembly |                  | 1      |

THIS IS A C.A.D. GENERATED DRAWING DO NOT MAKE MANUAL REVISIONS TO MASTER

ISSUE NUMBER

ORIGINAL

1

| 342 / 392 Card Edge Connector<br>Mounting Options |                                                                                                                                                                                               | ACAD REFERENCE NO. 342 ENG MASTER |                         |        |  |  |
|---------------------------------------------------|-----------------------------------------------------------------------------------------------------------------------------------------------------------------------------------------------|-----------------------------------|-------------------------|--------|--|--|
|                                                   |                                                                                                                                                                                               | DRAWN: J.LEE                      | DATE: <b>OCT. 06/09</b> |        |  |  |
|                                                   |                                                                                                                                                                                               | CHECKED:                          | DATE:                   |        |  |  |
| TORONTO, ONTARIO                                  | THESE DRAWINGS AND SPECIFICATIONS ARE THE PROPERTY OF EDAC INCAND SHALL NOT BE REPRODUCED,OR COPIED OR USED AS THE BASIS FOR THE MANUFACTURE OR SALE OF APPARATUS WITHOUT WRITTEN PERMISSION. | SCALE: NTS                        | SHEET :                 | 3 OF 3 |  |  |
|                                                   |                                                                                                                                                                                               | DRAWING NUMBER                    | •                       | ISSUE  |  |  |
| YOUR CONNECTION TO QUALITY & SERVICE              |                                                                                                                                                                                               | 342 Assembly                      |                         | 1      |  |  |