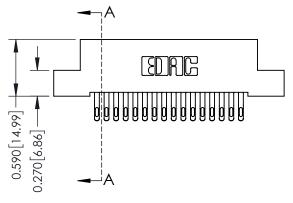

## **Contact Detail**

555-Extender Board Bend (Code 500 Contacts) .100 [2.54] Contact Spacing x .200 [5.08] Row Spacing

## 0.240 [6.10] Point of Contact 0.410[10.41] SECTION A-A