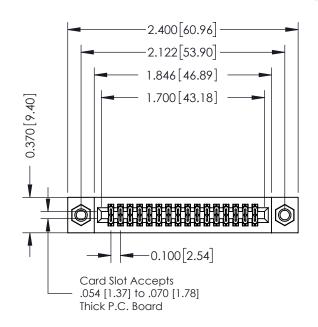

## **See Accompanying Pages for:**

- **Contact Bend Details**
- **Mounting Options**

| 342 / 392 Card Edge Connector |
|-------------------------------|
| Part Number: 342-032-555-207  |

YOUR CONNECTION TO QUALITY & SERVICE