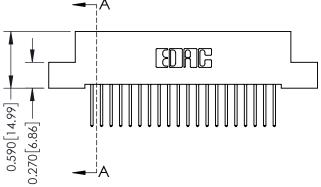

## 342 / 392 Card Edge Connector Part Number: 342-040-523-208

YOUR CONNECTION TO QUALITY & SERVICE

|   | ACAD REFERENCE NO | 342 ENG MASTER   |
|---|-------------------|------------------|
|   | DRAWN: J.LEE      | DATE: OCT. 06/09 |
|   | CHECKED:          | DATE:            |
|   | SCALE: NTS        | SHEET 1 OF 3     |
| ) | DRAWING NUMBER    | ISSUE            |

342 Assembly

## **See Accompanying Pages for:**

- **Contact Bend Details**
- **Mounting Options**

0.410[10.41]

SECTION A-A

THIS IS A C.A.D. GENERATED DRAWING DO NOT MAKE MANUAL REVISIONS TO MASTER. ISSUE NUMBER

ORIGINAL