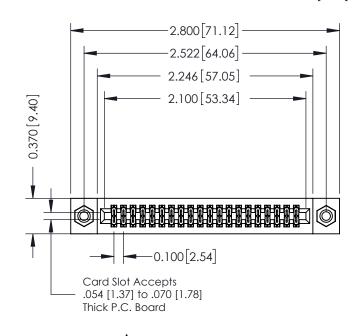

## 342 / 392 Card Edge Connector Part Number: 342-040-523-208

YOUR CONNECTION TO QUALITY & SERVICE

|   | ACAD REFERENCE NO | 342 ENG MASTER   |
|---|-------------------|------------------|
|   | DRAWN: J.LEE      | DATE: OCT. 06/09 |
|   | CHECKED:          | DATE:            |
|   | SCALE: NTS        | SHEET 1 OF 3     |
| ) | DRAWING NUMBER    | ISSUE            |

342 Assembly

## **See Accompanying Pages for:**

- **Contact Bend Details**
- **Mounting Options**

0.410[10.41]

SECTION A-A

THIS IS A C.A.D. GENERATED DRAWING DO NOT MAKE MANUAL REVISIONS TO MASTER. ISSUE NUMBER

ORIGINAL