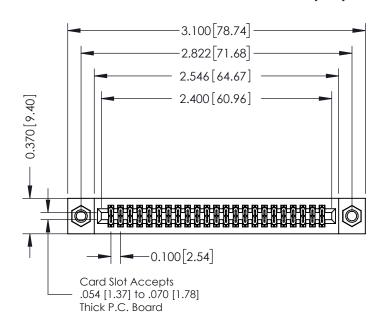

## **Contact Detail**

520-P.C. Tail .030x.018(0.76x0.46) - Tail LG=.185(4.70) .100 [2.54] Contact Spacing x .200 [5.08] Row Spacing

## **See Accompanying Pages for:**

- **Contact Bend Details**
- **Mounting Options**

| 342 / 392 Card Edge Connector |
|-------------------------------|
| Part Number: 342-046-520-207  |

|              | ACAD REFERENCE NO | 342 ENG MASTER   |  |  |  |
|--------------|-------------------|------------------|--|--|--|
| DRAWN: J.LEE |                   | DATE: OCT. 06/09 |  |  |  |
|              | CHECKED:          | DATE:            |  |  |  |
|              | SCALE: NTS        | SHEET 1 OF 3     |  |  |  |
| )            | DRAWING NUMBER    | ISSUE            |  |  |  |