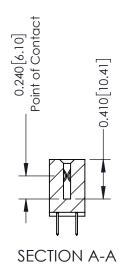

342 Assembly

THIS IS A C.A.D. GENERATED DRAWING DO NOT MAKE MANUAL REVISIONS TO MASTER. ISSUE NUMBER

ORIGINAL

1

| Contact Bend Detail                  |                                                                                                                                             | ACAD REFERENCE NO. 342 ENG MASTER |             |                  |        |
|--------------------------------------|---------------------------------------------------------------------------------------------------------------------------------------------|-----------------------------------|-------------|------------------|--------|
|                                      |                                                                                                                                             | DRAWN:                            | J.LEE       | DATE: OCT. 06/09 |        |
|                                      |                                                                                                                                             | CHECKED:                          |             | DATE:            |        |
|                                      | THESE DRAWINGS AND SPECIFICATIONS<br>ARE THE PROPERTY OF EDAC INC.,AND<br>SHALL NOT BE REPRODUCED,OR COPIED<br>OR USED AS THE BASIS FOR THE | SCALE:                            | NTS         | SHEET :          | 2 OF 3 |
| TORONTO, ONTARIO                     |                                                                                                                                             | DRAWING                           | NUMBER      |                  | ISSUE  |
| YOUR CONNECTION TO QUALITY & SERVICE | MANUFACTURE OR SALE OF APPARATUS                                                                                                            | 3                                 | 42 Assembly |                  | 1      |