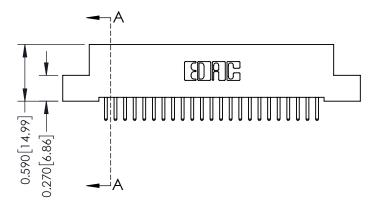

342 Assembly

THIS IS A C.A.D. GENERATED DRAWING DO NOT MAKE MANUAL REVISIONS TO MASTER. ISSUE NUMBER

ORIGINAL

1

| Contact Bend Detail                  |                                                                                                                                             | ACAD REFERENCE NO. 342 ENG MASTER |             |                  |        |
|--------------------------------------|---------------------------------------------------------------------------------------------------------------------------------------------|-----------------------------------|-------------|------------------|--------|
|                                      |                                                                                                                                             | DRAWN:                            | J.LEE       | DATE: OCT. 06/09 |        |
|                                      |                                                                                                                                             | CHECKED:                          |             | DATE:            |        |
|                                      | THESE DRAWINGS AND SPECIFICATIONS<br>ARE THE PROPERTY OF EDAC INC.,AND<br>SHALL NOT BE REPRODUCED,OR COPIED<br>OR USED AS THE BASIS FOR THE | SCALE:                            | NTS         | SHEET :          | 2 OF 3 |
| TORONTO, ONTARIO                     |                                                                                                                                             | DRAWING                           | NUMBER      |                  | ISSUE  |
| YOUR CONNECTION TO QUALITY & SERVICE | MANUFACTURE OR SALE OF APPARATUS                                                                                                            | 3                                 | 42 Assembly |                  | 1      |