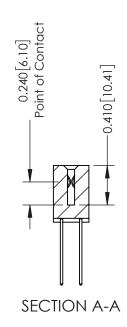

## **Contact Detail**

542-Wire Wrap .025 Sq.(0.64 Sq.) - Tail LG=.655(16.64) .100 [2.54] Contact Spacing x .200 [5.08] Row Spacing