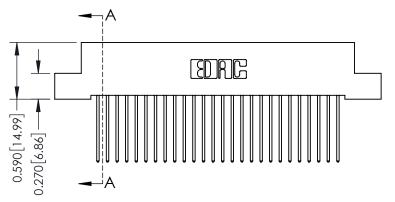

342 Assembly

THIS IS A C.A.D. GENERATED DRAWING DO NOT MAKE MANUAL REVISIONS TO MASTER. ISSUE NUMBER

ORIGINAL

1

| 342 / 392 Series Card Edge Connector |                                                                                                                                                                                                 |          | ACAD REFERENCE NO. 342 ENG MASTER |                  |        |  |
|--------------------------------------|-------------------------------------------------------------------------------------------------------------------------------------------------------------------------------------------------|----------|-----------------------------------|------------------|--------|--|
| Contact Bend Detail                  |                                                                                                                                                                                                 | DRAWN:   | J.LEE                             | DATE: OCT. 06/09 |        |  |
|                                      |                                                                                                                                                                                                 | CHECKED: |                                   | DATE:            |        |  |
| EDAC INC                             | THESE DRAWINGS AND SPECIFICATIONS ARE THE PROPERTY OF EDAC INC.,AND SHALL NOT BE REPRODUCED,OR COPIED OR USED AS THE BASIS FOR THE MANUFACTURE OR SALE OF APPARATUS WITHOUT WRITTEN PERMISSION. | SCALE:   | NTS                               | SHEET :          | 2 OF 3 |  |
| TORONTO, ONTARIO                     |                                                                                                                                                                                                 | DRAWING  | NUMBER                            |                  | ISSUE  |  |
| YOUR CONNECTION TO QUALITY & SERVICE |                                                                                                                                                                                                 | 3        | 42 Assembly                       |                  | 1      |  |