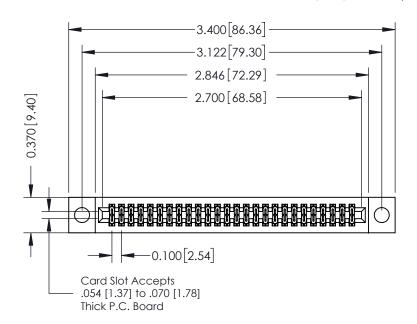

## **See Accompanying Pages for:**

- **Contact Bend Details**
- **Mounting Options**

| 342 / 392 Card Edge Connector |
|-------------------------------|
| Part Number: 342-052-542-204  |

WITHOUT WRITTEN PERMISSION.

|   | ACAD REFERENCE NO | . 342 ENG MASTER |
|---|-------------------|------------------|
|   | DRAWN: J.LEE      | DATE: OCT. 06/09 |
|   | CHECKED:          | DATE:            |
|   | SCALE: NTS        | SHEET 1 OF 3     |
| ) | DRAWING NUMBER    | ISSUE            |