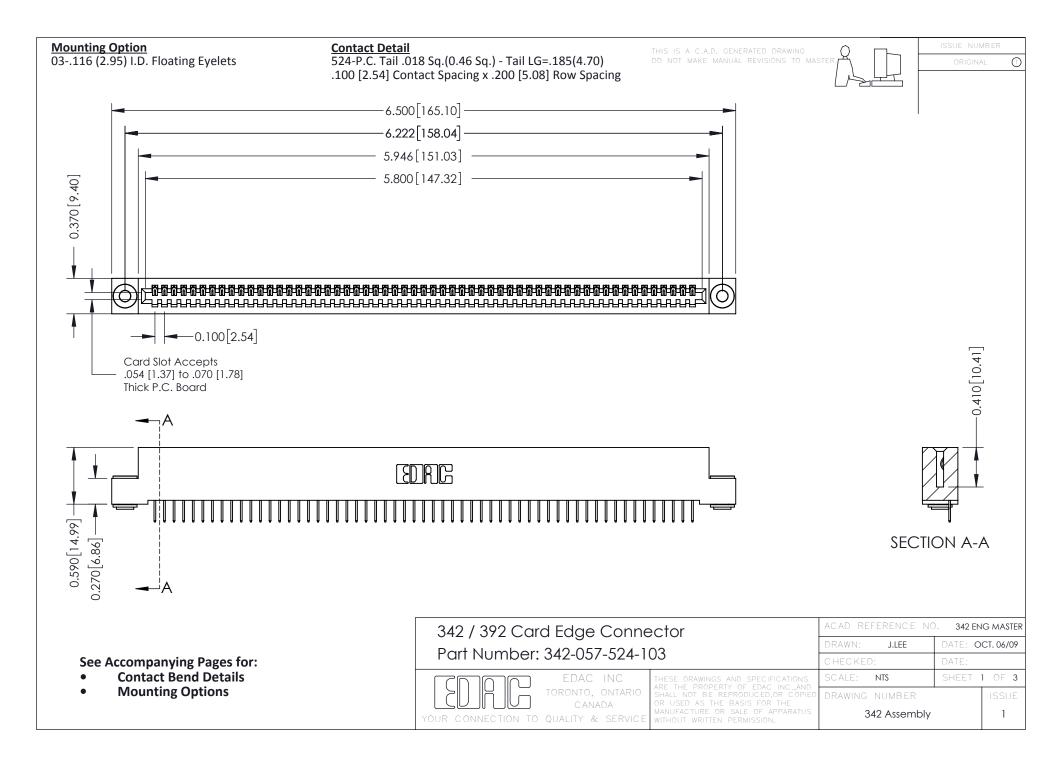

THIS IS A C.A.D. GENERATED DRAWING DO NOT MAKE MANUAL REVISIONS TO MASTER. ISSUE NUMBER

ORIGINAL

1



| 342 / 392 Series Card Edge Connector<br>Contact Bend Detail |                                                                                                                                                                                                  | ACAD REFERENCE NO. 342 ENG MASTER |             |                  |        |
|-------------------------------------------------------------|--------------------------------------------------------------------------------------------------------------------------------------------------------------------------------------------------|-----------------------------------|-------------|------------------|--------|
|