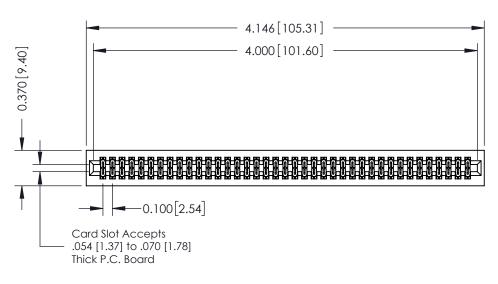

## **See Accompanying Pages for:**

- **Contact Bend Details**
- **Mounting Options**

342 / 392 Card Edge Connector Part Number: 342-078-520-201

YOUR CONNECTION TO QUALITY & SERVICE

CANADA

342 ENG MASTER J.LEE DATE: OCT. 06/09 SHEET 1 OF 3