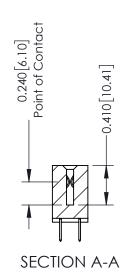

**Mounting Option** 01-No Mounting Lugs **Contact Detail** 

520-P.C. Tail .030x.018(0.76x0.46) - Tail LG=.185(4.70) .100 [2.54] Contact Spacing x .200 [5.08] Row Spacing