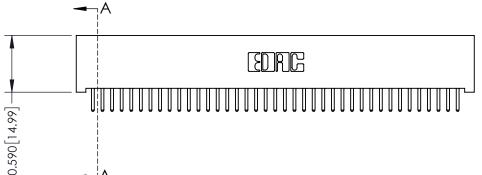

342 Assembly

THIS IS A C.A.D. GENERATED DRAWING DO NOT MAKE MANUAL REVISIONS TO MASTER. ISSUE NUMBER

ORIGINAL

1

| 342 / 392 Series Card Edge Connector<br>Contact Bend Detail |                                                                                                                                                                                                  | ACAD REFERENCE NO. 342 ENG MASTER |             |                  |        |
|-------------------------------------------------------------|--------------------------------------------------------------------------------------------------------------------------------------------------------------------------------------------------|-----------------------------------|-------------|------------------|--------|
|                                                             |                                                                                                                                                                                                  | DRAWN:                            | J.LEE       | DATE: OCT. 06/09 |        |
|                                                             |                                                                                                                                                                                                  | CHECKED:                          |             | DATE:            |        |
| TORONTO, ONTARIO                                            | THESE DRAWINGS AND SPECIFICATIONS ARE THE PROPERTY OF EDAC INC. AND SHALL NOT BE REPRODUCED, OR COPIED OR USED AS THE BASIS FOR THE MANUFACTURE OR SALE OF APPARATUS WITHOUT WRITTEN PERMISSION. | SCALE:                            | NTS         | SHEET :          | 2 OF 3 |
|                                                             |                                                                                                                                                                                                  | DRAWING                           | NUMBER      |                  | ISSUE  |
| YOUR CONNECTION TO QUALITY & SERVICE                        |                                                                                                                                                                                                  | 3                                 | 42 Assembly |                  | 1      |