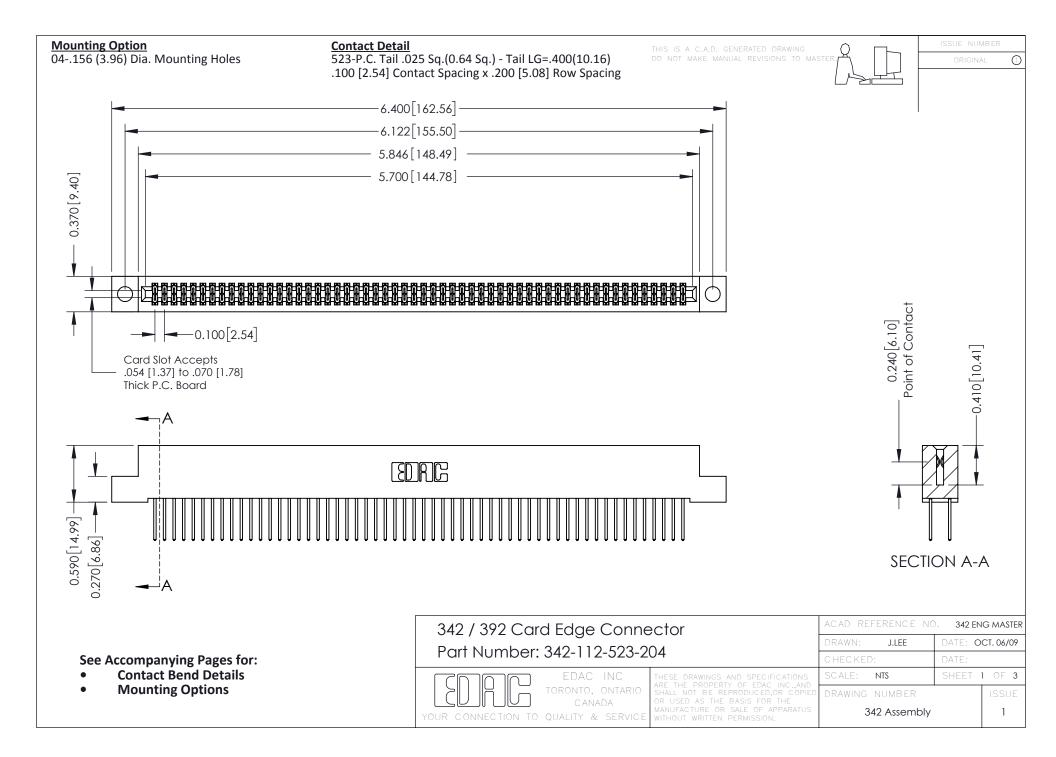

THIS IS A C.A.D. GENERATED DRAWING DO NOT MAKE MANUAL REVISIONS TO MASTER. ISSUE NUMBER

ORIGINAL

1



| 342 / 392 Series Card Edge Connector<br>Contact Bend Detail |                                                                                                                                                                                                  | ACAD REFERENCE NO. 342 ENG MASTER |             |                  |        |
|-------------------------------------------------------------|--------------------------------------------------------------------------------------------------------------------------------------------------------------------------------------------------|-----------------------------------|-------------|------------------|--------|
|