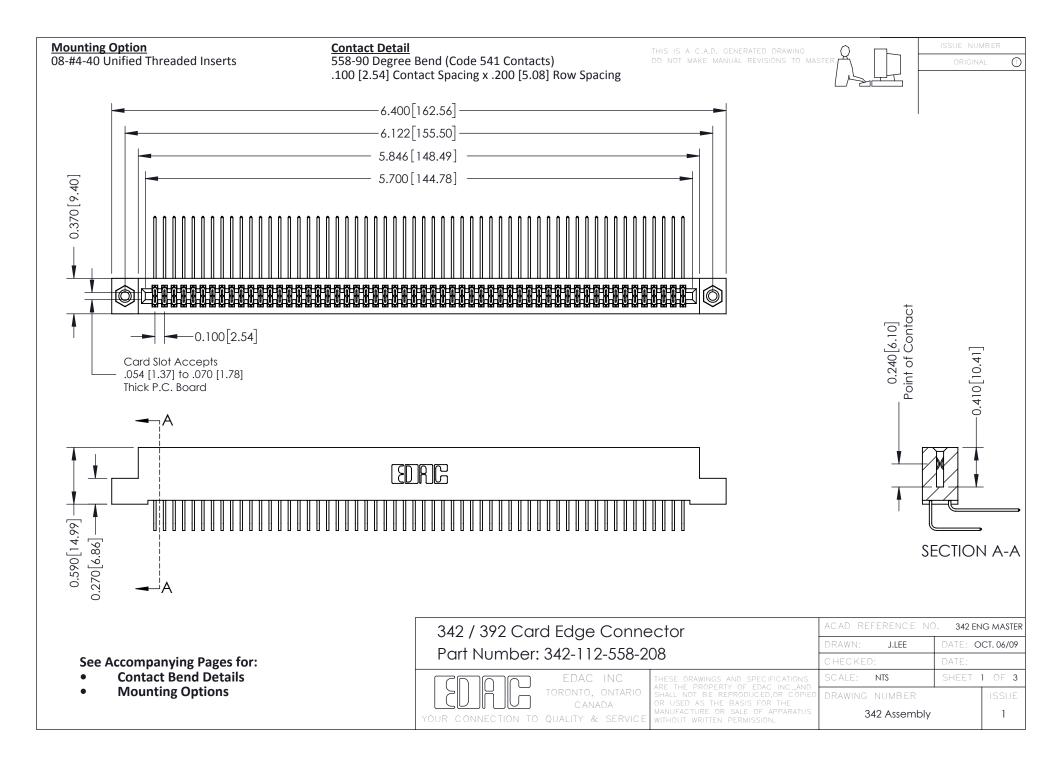

THIS IS A C.A.D. GENERATED DRAWING DO NOT MAKE MANUAL REVISIONS TO MASTER. ISSUE NUMBER

ORIGINAL

1



| 342 / 392 Series Card Edge Connector<br>Contact Bend Detail |                                                                                                                                                                                                  | ACAD REFERENCE NO. 342 ENG MASTER |             |                  |        |
|-------------------------------------------------------------|--------------------------------------------------------------------------------------------------------------------------------------------------------------------------------------------------|-----------------------------------|-------------|------------------|--------|
|