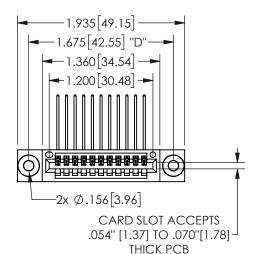

## **SECTION A-A**

345/395 SERIES CARD EDGE CONNECTOR PART NUMBER: 345-011-559-403

**EDAC INC** TORONTO, ONTARIO CANADA

THESE DRAWINGS AND SPECIFICATIONS ARE THE PROPERTY OF EDAC INC.,AND SHALL NOT BE REPRODUCED, OR COPIED OR USED AS THE BASIS FOR THE MANUFACTURE OR SALE OF APPARATUS WITHOUT WRITTEN PERMISSION.

| ACAD REFERENCE NO.  | 345-ENG-MASTER   |
|---------------------|------------------|
| DRAWN: R.STA.MONICA | DATE:MAY.16/2017 |
| CHECKED:            | DATE:            |
| SCALE: NTS          | SHEET 1 OF 2     |
| DRAWING NUMBER      | ISSUE            |
| 345-ENG-MASTER      | 1                |
|                     | <b>I</b>         |