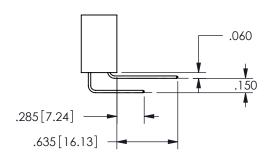

THIS IS A C.A.D. GENERATED DRAWING DO NOT MAKE MANUAL REVISIONS TO MASTER.

ISSUE NUMBER

ORIGINAL

<u>Contact Dimensions:</u>
559-90 Degree Bend (Code 541 Contacts)
See Sheet 2 for Contact Code 555, 556, 558, 559, 560 **Dimensions** 

.160 4.06 .330[8.38] POINT OF CARD SLOT CONTACT .370 9.4

## **SECTION A-A**

345/395 SERIES CARD EDGE CONNECTOR PART NUMBER: 345-011-559-403

**EDAC INC** TORONTO, ONTARIO CANADA

THESE DRAWINGS AND SPECIFICATIONS ARE THE PROPERTY OF EDAC INC.,AND SHALL NOT BE REPRODUCED, OR COPIED OR USED AS THE BASIS FOR THE MANUFACTURE OR SALE OF APPARATUS WITHOUT WRITTEN PERMISSION.