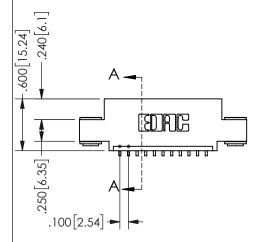

## **SECTION A-A**

345/395 SERIES CARD EDGE CONNECTOR PART NUMBER: 345-011-559-403

**EDAC INC** TORONTO, ONTARIO CANADA

THESE DRAWINGS AND SPECIFICATIONS ARE THE PROPERTY OF EDAC INC.,AND SHALL NOT BE REPRODUCED, OR COPIED OR USED AS THE BASIS FOR THE MANUFACTURE OR SALE OF APPARATUS WITHOUT WRITTEN PERMISSION.

| ACAD REFERENCE NO.  | 345-ENG-MASTER   |
|---------------------|------------------|
| DRAWN: R.STA.MONICA | DATE:MAY.16/2017 |
| CHECKED:            | DATE:            |
| SCALE: NTS          | SHEET 1 OF 2     |
| DRAWING NUMBER      | ISSUE            |
| 345-ENG-MASTER      | 1                |
|                     | <b>I</b>         |