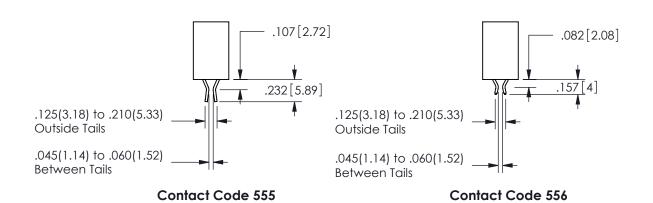

ORIGINAL 1

ISSUE NUMBER

**Contact Code 558** 

Contact Code 559

**Contact Code 560** 

INSULATOR MATERIAL: THERMOPLASTIC POLYESTER, UL 94V-0

DAP MATERIAL AVAILABLE UPON REQUEST

CONTACT MATERIAL; COPPER ALLOY

CONTACT PLATING: GOLD ON THE MATING AREA, TIN PLATING ON THE CONTACT TAILS, NICKEL UNDERPLATE

## 345/395 SERIES CARD EDGE CONNECTOR CONTACT CODE 555,556,558,559,560 DIMENSIONS

YOUR CONNECTION TO QUALITY & SERVICE

**EDAC INC** TORONTO, ONTARIO CANADA

THESE DRAWINGS AND SPECIFICATIONS ARE THE PROPERTY OF EDAC INC.,AND SHALL NOT BE REPRODUCED, OR COPIED OR USED AS THE BASIS FOR THE MANUFACTURE OR SALE OF APPARATUS WITHOUT WRITTEN PERMISSION.

| ACAD REFERENCE NO.  | 345-ENG-MASTER   |
|---------------------|------------------|
| DRAWN: R.STA.MONICA | DATE:MAY.16/2017 |
| CHECKED:            | DATE:            |
| SCALE: 1:1          | SHEET 2 OF 2     |
| DRAWING NUMBER      | ISSUE            |
| 345-ENG-MASTER      | 1                |