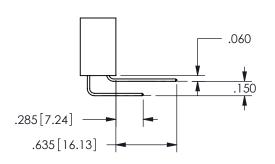

THIS IS A C.A.D. GENERATED DRAWING DO NOT MAKE MANUAL REVISIONS TO MASTER.

ISSUE NUMBER

ORIGINAL

1

<u>Contact Dimensions:</u>
521-P.C. Tail .025 Sq.(0.64 Sq.) - Tail LG=.150(3.81)
.100 (2.54) Contact Spacing x .200 (5.08) Row Spacing

.160 4.06 .330[8.38] POINT OF **CARD SLOT** CONTACT .370 9.4