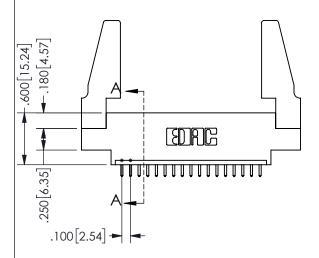

SECTION A-A

ISSUE NUMBER ORIGINAL

1

**Contact Code 558** 

Contact Code 559

**Contact Code 560** 

INSULATOR MATERIAL: THERMOPLASTIC POLYESTER, UL 94V-0

DAP MATERIAL AVAILABLE UPON REQUEST

CONTACT MATERIAL; COPPER ALLOY

CONTACT PLATING: GOLD ON THE MATING AREA, TIN PLATING ON THE CONTACT TAILS, NICKEL UNDERPLATE

## 345/395 SERIES CARD EDGE CONNECTOR CONTACT CODE 555,556,558,559,560 DIMENSIONS

YOUR CONNECTION TO QUALITY & SERVICE

**EDAC INC** TORONTO, ONTARIO CANADA

THESE DRAWINGS AND SPECIFICATIONS ARE THE PROPERTY OF EDAC INC.,AND SHALL NOT BE REPRODUCED, OR COPIED OR USED AS THE BASIS FOR THE MANUFACTURE OR SALE OF APPARATUS WITHOUT WRITTEN PERMISSION.

|  | ACAD REFERENCE NO.  | 345-ENG-MASTER   |  |  |
|--|---------------------|------------------|--|--|
|  | DRAWN: R.STA.MONICA | DATE:MAY.16/2017 |  |  |
|  | CHECKED:            | DATE:            |  |  |
|  | SCALE: 1:1          | SHEET 2 OF 2     |  |  |
|  | DRAWING NUMBER      | ISSUE            |  |  |
|  | 345-ENG-MASTER      | 1                |  |  |