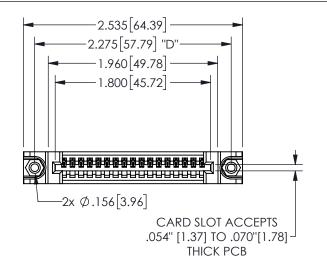

## 345/395 SERIES CARD EDGE CONNECTOR PART NUMBER: 345-017-521-688

YOUR CONNECTION TO QUALITY & SERVICE

**EDAC INC** TORONTO, ONTARIO CANADA

THESE DRAWINGS AND SPECIFICATIONS ARE THE PROPERTY OF EDAC INC.,AND SHALL NOT BE REPRODUCED,OR COPIED OR USED AS THE BASIS FOR THE MANUFACTURE OR SALE OF APPARATUS WITHOUT WRITTEN PERMISSION.

|                     | O.     |                  | 1 / 1 / 1 |
|---------------------|--------|------------------|-----------|
| ACAD REFERENCE NO.  |        | 345-ENG-MASTER   |           |
| DRAWN: R.STA.MONICA |        | DATE:MAY.16/2017 |           |
| CHECKED:            |        | DATE:            |           |
| SCALE:              | NTS    | SHEET            | OF 2      |
| DRAWING             | NUMBER |                  | ISSUE     |
| 345-ENG-MASTER      |        |                  | 1         |