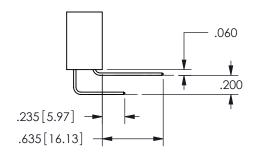

Y & SERVICE

**EDAC INC** TORONTO, ONTARIO CANADA

THESE DRAWINGS AND SPECIFICATIONS ARE THE PROPERTY OF EDAC INC.,AND SHALL NOT BE REPRODUCED,OR COPIED OR USED AS THE BASIS FOR THE MANUFACTURE OR SALE OF APPARATUS WITHOUT WRITTEN PERMISSION.

|                     | O.     |                  | 1 / 1 / 1 |
|---------------------|--------|------------------|-----------|
| ACAD REFERENCE NO.  |        | 345-ENG-MASTER   |           |
| DRAWN: R.STA.MONICA |        | DATE:MAY.16/2017 |           |
| CHECKED:            |        | DATE:            |           |
| SCALE:              | NTS    | SHEET            | OF 2      |
| DRAWING             | NUMBER |                  | ISSUE     |
| 345-ENG-MASTER      |        |                  | 1         |

SECTION A-A



ISSUE NUMBER ORIGINAL

1









**Contact Code 558** 

Contact Code 559

**Contact Code 560** 

INSULATOR MATERIAL: THERMOPLASTIC POLYESTER, UL 94V-0

DAP MATERIAL AVAILABLE UPON REQUEST

CONTACT MATERIAL; COPPER ALLOY

CONTACT PLATING: GOLD ON THE MATING AREA, TIN PLATING ON THE CONTACT TAILS, NICKEL UNDERPLATE

## 345/395 SERIES CARD EDGE CONNECTOR CONTACT CODE 555,556,558,559,560 DIMENSIONS

YOUR CONNECTION TO QUALITY & SERVICE

**EDAC INC** TORONTO, ONTARIO CANADA

THESE DRAWINGS AND SPECIFICATIONS ARE THE PROPERTY OF EDAC INC.,AND SHALL NOT BE REPRODUCED, OR COPIED OR USED AS THE BASIS FOR THE MANUFACTURE OR SALE OF APPARATUS WITHOUT WRITTEN PERMISSION.

|  | ACAD REFERENCE NO.  | 345-ENG-MASTER   |  |  |
|--|---------------------|------------------|--|--|
|  | DRAWN: R.STA.MONICA | DATE:MAY.16/2017 |  |  |
|