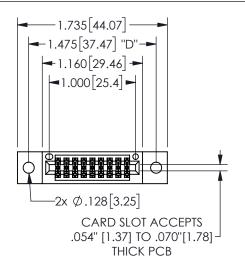

345/395 SERIES CARD EDGE CONNECTOR PART NUMBER: 345-018-544-202

**EDAC INC** TORONTO, ONTARIO CANADA

THESE DRAWINGS AND SPECIFICATIONS ARE THE PROPERTY OF EDAC INC., AND SHALL NOT BE REPRODUCED,OR COPIED OR USED AS THE BASIS FOR THE MANUFACTURE OR SALE OF APPARATUS WITHOUT WRITTEN PERMISSION.

THIS IS A C.A.D. GENERATED DRAWING DO NOT MAKE MANUAL REVISIONS TO MASTER.

ISSUE NUMBER

ORIGINAL

<u>Contact Dimensions:</u> 544-Wire Wrap .050x.025(1.27x0.64) - Tail LG=.750(19.05)

.100 (2.54) Contact Spacing x .200 (5.08) Row Spacing