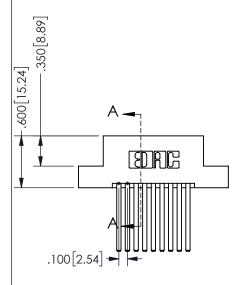

SECTION A\_A

.160 4.06 .330[8.38] POINT OF CARD SLOT CONTACT .370 [9.4]

ISSUE NUMBER ORIGINAL

1

**Contact Code 558** 

Contact Code 559

**Contact Code 560** 

INSULATOR MATERIAL: THERMOPLASTIC POLYESTER, UL 94V-0 DAP MATERIAL AVAILABLE UPON REQUEST

CONTACT MATERIAL; COPPER ALLOY CONTACT PLATING: GOLD ON THE MATING AREA, TIN PLATING ON THE CONTACT TAILS, NICKEL UNDERPLATE