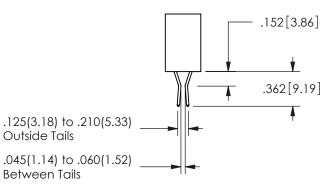

SECTION A\_A

.160 4.06 .330[8.38] POINT OF CARD SLOT CONTACT .370 [9.4]

ISSUE NUMBER ORIGINAL

1

**Contact Code 558** 

Contact Code 559

**Contact Code 560** 

INSULATOR MATERIAL: THERMOPLASTIC POLYESTER, UL 94V-0 DAP MATERIAL AVAILABLE UPON REQUEST

CONTACT MATERIAL; COPPER ALLOY CONTACT PLATING: GOLD ON THE MATING AREA, TIN PLATING ON THE CONTACT TAILS, NICKEL UNDERPLATE