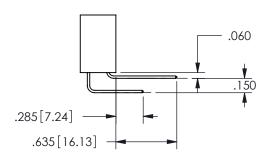

THIS IS A C.A.D. GENERATED DRAWING DO NOT MAKE MANUAL REVISIONS TO MASTER.

ISSUE NUMBER

ORIGINAL

<u>Contact Dimensions:</u> 544-Wire Wrap .050x.025(1.27x0.64) - Tail LG=.750(19.05)

.100 (2.54) Contact Spacing x .200 (5.08) Row Spacing

SECTION A\_A

.160 4.06 .330[8.38] POINT OF CARD SLOT CONTACT .370 [9.4]

ISSUE NUMBER ORIGINAL

1

**Contact Code 558** 

Contact Code 559

**Contact Code 560** 

INSULATOR MATERIAL: THERMOPLASTIC POLYESTER, UL 94V-0 DAP MATERIAL AVAILABLE UPON REQUEST