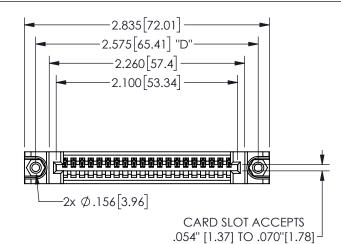

## 345/395 SERIES CARD EDGE CONNECTOR PART NUMBER: 345-020-540-488

YOUR CONNECTION TO QUALITY & SERVICE

**EDAC INC** TORONTO, ONTARIO CANADA

THESE DRAWINGS AND SPECIFICATIONS ARE THE PROPERTY OF EDAC INC.,AND SHALL NOT BE REPRODUCED,OR COPIED OR USED AS THE BASIS FOR THE MANUFACTURE OR SALE OF APPARATUS WITHOUT WRITTEN PERMISSION.