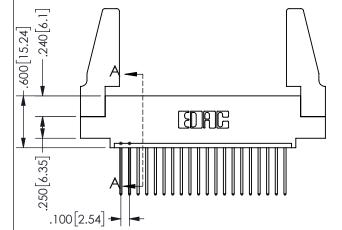

SECTION A-A

ORIGINAL 1

ISSUE NUMBER

**Contact Code 558** 

Contact Code 559

**Contact Code 560** 

INSULATOR MATERIAL: THERMOPLASTIC POLYESTER, UL 94V-0 DAP MATERIAL AVAILABLE UPON REQUEST

CONTACT MATERIAL; COPPER ALLOY CONTACT PLATING: GOLD ON THE MATING AREA, TIN PLATING ON THE CONTACT TAILS, NICKEL UNDERPLATE

345/395 SERIES CARD EDGE CONNECTOR CONTACT CODE 555,556,558,559,560 DIMENSIONS

YOUR CONNECTION TO QUALITY & SERVICE

**EDAC INC** TORONTO, ONTARIO CANADA

THESE DRAWINGS AND SPECIFICATIONS ARE THE PROPERTY OF EDAC INC.,AND SHALL NOT BE REPRODUCED, OR COPIED OR USED AS THE BASIS FOR THE MANUFACTURE OR SALE OF APPARATUS WITHOUT WRITTEN PERMISSION.