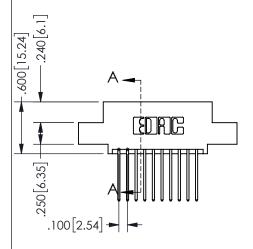

## SECTION A-A

ISSUE NUMBER ORIGINAL

1

**Contact Code 558** 

Contact Code 559

**Contact Code 560** 

INSULATOR MATERIAL: THERMOPLASTIC POLYESTER, UL 94V-0 DAP MATERIAL AVAILABLE UPON REQUEST

CONTACT MATERIAL; COPPER ALLOY CONTACT PLATING: GOLD ON THE MATING AREA, TIN PLATING ON THE CONTACT TAILS, NICKEL UNDERPLATE