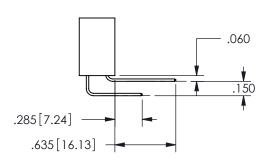

## <u>Contact Dimensions:</u> 540-Wire Wrap .025 Sq.(0.64 Sq.) - Tail LG=.560(14.22) .100 (2.54) Contact Spacing x .200 (5.08) Row Spacing

345/395 SERIES CARD EDGE CONNECTOR PART NUMBER: 345-020-540-502