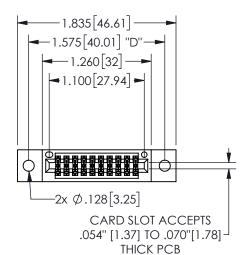

| .330[8.38] | .160[4.06]       |
|------------|------------------|
| CARD SLOT  | POINT OF TONTACT |
| .370[9.4]  |                  |