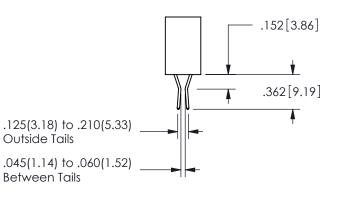

## <u>Contact Dimensions:</u> 540-Wire Wrap .025 Sq.(0.64 Sq.) - Tail LG=.560(14.22) .100 (2.54) Contact Spacing x .200 (5.08) Row Spacing

345/395 SERIES CARD EDGE CONNECTOR PART NUMBER: 345-020-540-502