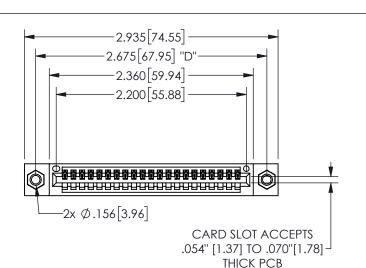

345/395 SERIES CARD EDGE CONNECTOR PART NUMBER: 345-021-521-607

YOUR CONNECTION TO QUALITY & SERVICE

**EDAC INC** TORONTO, ONTARIO CANADA

THESE DRAWINGS AND SPECIFICATIONS ARE THE PROPERTY OF EDAC INC.,AND SHALL NOT BE REPRODUCED, OR COPIED OR USED AS THE BASIS FOR THE MANUFACTURE OR SALE OF APPARATUS WITHOUT WRITTEN PERMISSION.

| ACAD RE        | FERENCE NO.  | 345-ENG-MASTER   |       |  |
|----------------|--------------|------------------|-------|--|
| DRAWN:         | R.STA.MONICA | DATE:MAY.16/2017 |       |  |
| CHECKED:       |              | DATE:            |       |  |
| SCALE:         | NTS          | SHEET            | OF 2  |  |
| DRAWING NUMBER |              |                  | ISSUE |  |
| 345-ENG-MASTER |              |                  | 1     |  |