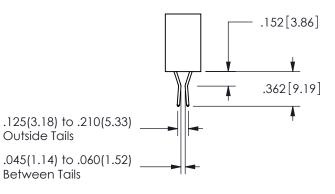

## <u>Contact Dimensions:</u> 542-Wire Wrap .025 Sq.(0.64 Sq.) - Tail LG=.645(16.38) .100 (2.54) Contact Spacing x .200 (5.08) Row Spacing

345/395 SERIES CARD EDGE CONNECTOR PART NUMBER: 345-022-542-288