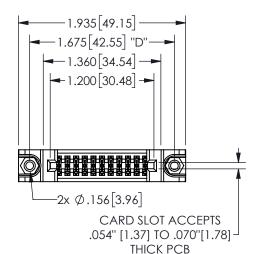

## <u>Contact Dimensions:</u> 542-Wire Wrap .025 Sq.(0.64 Sq.) - Tail LG=.645(16.38) .100 (2.54) Contact Spacing x .200 (5.08) Row Spacing

345/395 SERIES CARD EDGE CONNECTOR PART NUMBER: 345-022-542-288

YOUR CONNECTION TO QUALITY & SERVICE

**EDAC INC** TORONTO, ONTARIO CANADA

THESE DRAWINGS AND SPECIFICATIONS ARE THE PROPERTY OF EDAC INC.,AND SHALL NOT BE REPRODUCED, OR COPIED OR USED AS THE BASIS FOR THE MANUFACTURE OR SALE OF APPARATUS WITHOUT WRITTEN PERMISSION.