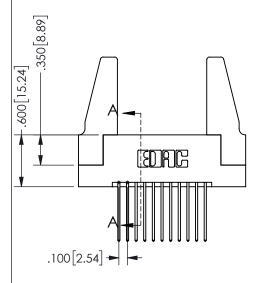

## <u>Contact Dimensions:</u> 542-Wire Wrap .025 Sq.(0.64 Sq.) - Tail LG=.645(16.38) .100 (2.54) Contact Spacing x .200 (5.08) Row Spacing

345/395 SERIES CARD EDGE CONNECTOR PART NUMBER: 345-022-542-288

YOUR CONNECTION TO QUALITY & SERVICE

**EDAC INC** TORONTO, ONTARIO CANADA

THESE DRAWINGS AND SPECIFICATIONS ARE THE PROPERTY OF EDAC INC.,AND SHALL NOT BE REPRODUCED, OR COPIED OR USED AS THE BASIS FOR THE MANUFACTURE OR SALE OF APPARATUS WITHOUT WRITTEN PERMISSION.