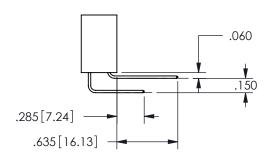

.160 4.06 .330[8.38] POINT OF CARD SLOT CONTACT .370 [9.4]

SECTION A-A

ORIGINAL 1

ISSUE NUMBER

**Contact Code 558** 

Contact Code 559

**Contact Code 560** 

INSULATOR MATERIAL: THERMOPLASTIC POLYESTER, UL 94V-0

DAP MATERIAL AVAILABLE UPON REQUEST

CONTACT MATERIAL; COPPER ALLOY

CONTACT PLATING: GOLD ON THE MATING AREA, TIN PLATING ON THE CONTACT TAILS, NICKEL UNDERPLATE