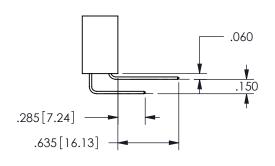

.160 4.06 .330[8.38] POINT OF CARD SLOT CONTACT .370 9.4

ISSUE NUMBER ORIGINAL

1

**Contact Code 558** 

Contact Code 559

**Contact Code 560** 

INSULATOR MATERIAL: THERMOPLASTIC POLYESTER, UL 94V-0 DAP MATERIAL AVAILABLE UPON REQUEST

CONTACT MATERIAL; COPPER ALLOY CONTACT PLATING: GOLD ON THE MATING AREA, TIN PLATING ON THE CONTACT TAILS, NICKEL UNDERPLATE

345/395 SERIES CARD EDGE CONNECTOR CONTACT CODE 555,556,558,559,560 DIMENSIONS

YOUR CONNECTION TO QUALITY & SERVICE

**EDAC INC** TORONTO, ONTARIO CANADA

THESE DRAWINGS AND SPECIFICATIONS ARE THE PROPERTY OF EDAC INC.,AND SHALL NOT BE REPRODUCED, OR COPIED OR USED AS THE BASIS FOR THE MANUFACTURE OR SALE OF APPARATUS WITHOUT WRITTEN PERMISSION.