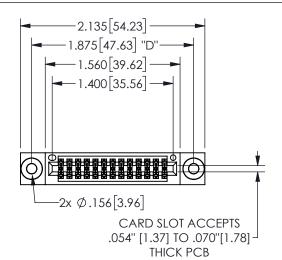

## **SECTION A-A**

345/395 SERIES CARD EDGE CONNECTOR PART NUMBER: 345-026-555-803

**EDAC INC** TORONTO, ONTARIO CANADA

THESE DRAWINGS AND SPECIFICATIONS ARE THE PROPERTY OF EDAC INC., AND SHALL NOT BE REPRODUCED, OR COPIED OR USED AS THE BASIS FOR THE MANUFACTURE OR SALE OF APPARATUS WITHOUT WRITTEN PERMISSION.

| ACAD REFERENCE NO.  |           | 345-ENG-MASTER   |       |
|---------------------|-----------|------------------|-------|
| DRAWN: R.STA.MONICA |           | DATE:MAY.16/2017 |       |
| CHECKED:            |           | DATE:            |       |
| SCALE:              | NTS       | SHEET            | OF 2  |
| DRAWING NUMBER      |           |                  | ISSUE |
| 345-E               | NG-MASTER |                  | 1     |
|                     |           |                  |       |