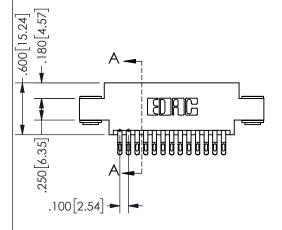

## **SECTION A-A**

345/395 SERIES CARD EDGE CONNECTOR PART NUMBER: 345-026-555-803

**EDAC INC** TORONTO, ONTARIO CANADA

THESE DRAWINGS AND SPECIFICATIONS ARE THE PROPERTY OF EDAC INC., AND SHALL NOT BE REPRODUCED, OR COPIED OR USED AS THE BASIS FOR THE MANUFACTURE OR SALE OF APPARATUS WITHOUT WRITTEN PERMISSION.

| ACAD REFERENCE NO.  |           | 345-ENG-MASTER   |       |
|---------------------|-----------|------------------|-------|
| DRAWN: R.STA.MONICA |           | DATE:MAY.16/2017 |       |
| CHECKED:            |           | DATE:            |       |
| SCALE:              | NTS       | SHEET            | OF 2  |
| DRAWING NUMBER      |           |                  | ISSUE |
| 345-E               | NG-MASTER |                  | 1     |
|                     |           |                  |       |