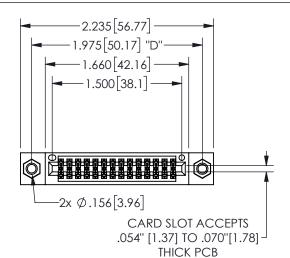

## SECTION A-A

345/395 SERIES CARD EDGE CONNECTOR PART NUMBER: 345-028-556-207

**EDAC INC** TORONTO, ONTARIO CANADA

THESE DRAWINGS AND SPECIFICATIONS ARE THE PROPERTY OF EDAC INC.,AND SHALL NOT BE REPRODUCED, OR COPIED OR USED AS THE BASIS FOR THE MANUFACTURE OR SALE OF APPARATUS WITHOUT WRITTEN PERMISSION.

| ACAD REFERENCE NO.  | 345-ENG-MASTER   |
|---------------------|------------------|
| DRAWN: R.STA.MONICA | DATE:MAY.16/2017 |
| CHECKED:            | DATE:            |
| SCALE: NTS          | SHEET 1 OF 2     |
| DRAWING NUMBER      | ISSUE            |
| 345-ENG-MASTER      | 1                |
|                     |                  |