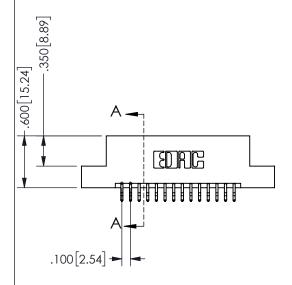

## SECTION A-A

345/395 SERIES CARD EDGE CONNECTOR PART NUMBER: 345-028-556-207

**EDAC INC** TORONTO, ONTARIO CANADA

THESE DRAWINGS AND SPECIFICATIONS ARE THE PROPERTY OF EDAC INC.,AND SHALL NOT BE REPRODUCED, OR COPIED OR USED AS THE BASIS FOR THE MANUFACTURE OR SALE OF APPARATUS WITHOUT WRITTEN PERMISSION.

| ACAD REFERENCE NO.  | 345-ENG-MASTER   |
|---------------------|------------------|
| DRAWN: R.STA.MONICA | DATE:MAY.16/2017 |
| CHECKED:            | DATE:            |
| SCALE: NTS          | SHEET 1 OF 2     |
| DRAWING NUMBER      | ISSUE            |
| 345-ENG-MASTER      | 1                |
|                     |                  |