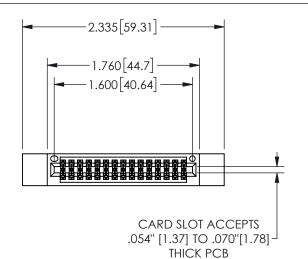

345/395 SERIES CARD EDGE CONNECTOR PART NUMBER: 345-030-542-512

YOUR CONNECTION TO QUALITY & SERVICE

**EDAC INC** TORONTO, ONTARIO CANADA

THESE DRAWINGS AND SPECIFICATIONS ARE THE PROPERTY OF EDAC INC.,AND SHALL NOT BE REPRODUCED,OR COPIED OR USED AS THE BASIS FOR THE MANUFACTURE OR SALE OF APPARATUS WITHOUT WRITTEN PERMISSION.

|                     |     | , , , , ,        |       |
|---------------------|-----|------------------|-------|
| ACAD REFERENCE NO.  |     | 345-ENG-MASTER   |       |
| DRAWN: R.STA.MONICA |     | DATE:MAY.16/2017 |       |
| CHECKED:            |     | DATE:            |       |
| SCALE:              | 1TS | SHEET 1          | OF 2  |
| DRAWING NUMBER      |     |                  | ISSUE |
| 345-ENG-MASTER      |     |                  | 1     |