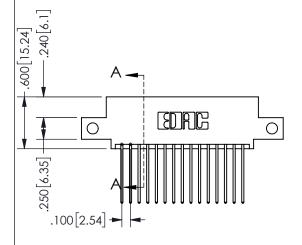

THIS IS A C.A.D. GENERATED DRAWING DO NOT MAKE MANUAL REVISIONS TO MASTER.

ISSUE NUMBER

ORIGINAL

1

Contact Dimensions: 542-Wire Wrap .025 Sq.(0.64 Sq.) - Tail LG=.645(16.38) .100 (2.54) Contact Spacing x .200 (5.08) Row Spacing

345/395 SERIES CARD EDGE CONNECTOR PART NUMBER: 345-030-542-512

YOUR CONNECTION TO QUALITY & SERVICE

**EDAC INC** TORONTO, ONTARIO CANADA

THESE DRAWINGS AND SPECIFICATIONS ARE THE PROPERTY OF EDAC INC.,AND SHALL NOT BE REPRODUCED,OR COPIED OR USED AS THE BASIS FOR THE MANUFACTURE OR SALE OF APPARATUS WITHOUT WRITTEN PERMISSION.