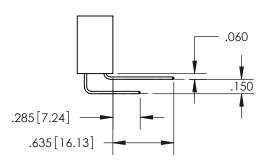

## Contact Code 559

**Contact Code 560** 

- INSULATOR MATERIAL: THERMOPLASTIC POLYESTER, UL 94V-0
- DAP MATERIAL AVAILABLE UPON REQUEST
- CONTACT MATERIAL; COPPER ALLOY

CONTACT PLATING: GOLD ON THE MATING AREA, TIN PLATING ON THE CONTACT TAILS, NICKEL UNDERPLATE

\*FOR ALL OTHER SPECIFICATIONS REFER TO SHEET 3\*