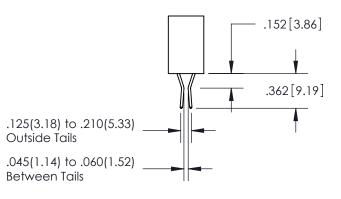

## Contact Code 559

**Contact Code 560** 

- INSULATOR MATERIAL: THERMOPLASTIC POLYESTER, UL 94V-0
- DAP MATERIAL AVAILABLE UPON REQUEST
- CONTACT MATERIAL; COPPER ALLOY

CONTACT PLATING: GOLD ON THE MATING AREA, TIN PLATING ON THE CONTACT TAILS, NICKEL UNDERPLATE