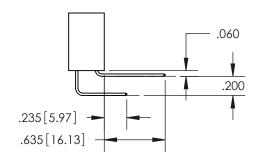

ISSUE NUMBER ORIGINAL

1

**Contact Code 558** 

## Contact Code 559

**Contact Code 560** 

- INSULATOR MATERIAL: THERMOPLASTIC POLYESTER, UL 94V-0
- DAP MATERIAL AVAILABLE UPON REQUEST
- CONTACT MATERIAL; COPPER ALLOY

CONTACT PLATING: GOLD ON THE MATING AREA, TIN PLATING ON THE CONTACT TAILS, NICKEL UNDERPLATE

\*FOR ALL OTHER SPECIFICATIONS REFER TO SHEET 3\*