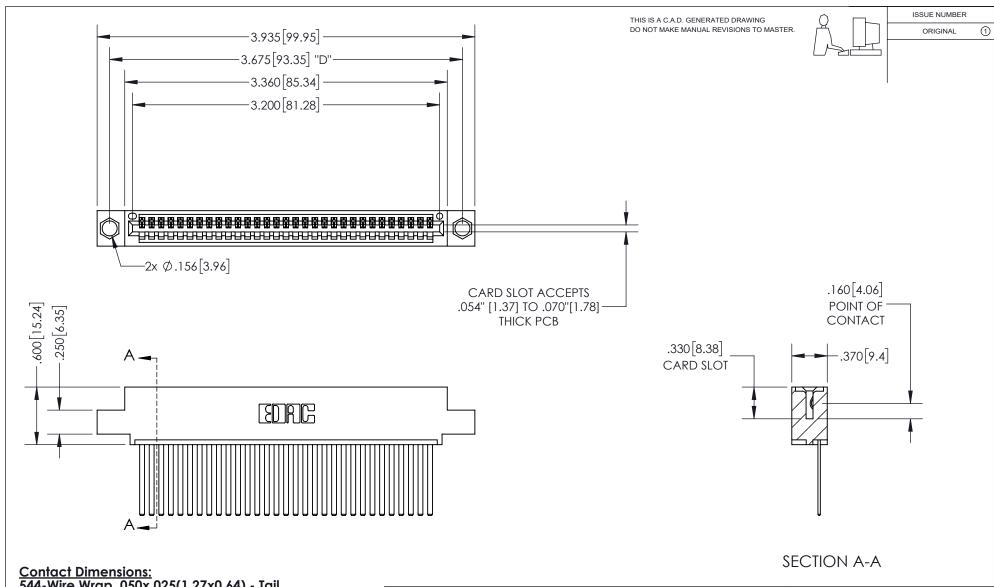

<u>Contact Dimensions:</u> 544-Wire Wrap .050x.025(1.27x0.64) - Tail LG=.750(19.05) .100 (2.54) Contact Spacing x .200 (5.08) Row Spacing

INSULATOR MATERIAL: THERMOPLASTIC PBT, UL 94V-0 CONTACT MATERIAL; COPPER TIN ALLOY CONTACT PLATING: GOLD ON THE MATING AREA, TIN PLATING ON THE CONTACT TAILS, NICKEL UNDERPLATE

## 345/395 SERIES CARD EDGE CONNECTOR PART NUMBER: 345-031-544-404

YOUR CONNECTION TO QUALITY & SERVICE

**EDAC INC** TORONTO, ONTARIO CANADA

THESE DRAWINGS AND SPECIFICATIONS ARE THE PROPERTY OF EDAC INC.,AND SHALL NOT BE REPRODUCED, OR COPIED OR USED AS THE BASIS FOR THE MANUFACTURE OR SALE OF APPARATUS WITHOUT WRITTEN PERMISSION.

\*FOR ALL OTHER SPECIFICATIONS REFER TO SHEET 3\*