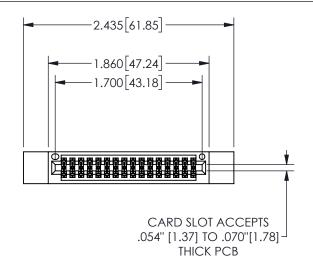

## 345/395 SERIES CARD EDGE CONNECTOR PART NUMBER: 345-032-544-812

YOUR CONNECTION TO QUALITY & SERVICE

**EDAC INC** TORONTO, ONTARIO CANADA

THESE DRAWINGS AND SPECIFICATIONS ARE THE PROPERTY OF EDAC INC.,AND SHALL NOT BE REPRODUCED,OR COPIED OR USED AS THE BASIS FOR THE MANUFACTURE OR SALE OF APPARATUS WITHOUT WRITTEN PERMISSION.

| ACAD REFERENCE NO.  | 345-ENG-MASTER   |
|---------------------|------------------|
| DRAWN: R.STA.MONICA | DATE:MAY.16/2017 |
| CHECKED:            | DATE:            |
| SCALE: NTS          | SHEET 1 OF 2     |
| DRAWING NUMBER      | ISSUE            |
| 345-ENG-MASTER      | 1                |
|                     |                  |