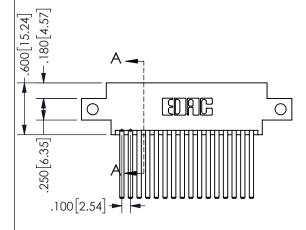

THIS IS A C.A.D. GENERATED DRAWING DO NOT MAKE MANUAL REVISIONS TO MASTER.

ISSUE NUMBER

ORIGINAL

1

<u>Contact Dimensions:</u> 544-Wire Wrap .050x.025(1.27x0.64) - Tail LG=.750(19.05)

.100 (2.54) Contact Spacing x .200 (5.08) Row Spacing

## 345/395 SERIES CARD EDGE CONNECTOR PART NUMBER: 345-032-544-812

YOUR CONNECTION TO QUALITY & SERVICE

**EDAC INC** TORONTO, ONTARIO CANADA

THESE DRAWINGS AND SPECIFICATIONS ARE THE PROPERTY OF EDAC INC.,AND SHALL NOT BE REPRODUCED,OR COPIED OR USED AS THE BASIS FOR THE MANUFACTURE OR SALE OF APPARATUS WITHOUT WRITTEN PERMISSION.

| ACAD REFERENCE NO.  | 345-ENG-MASTER   |
|---------------------|------------------|
| DRAWN: R.STA.MONICA | DATE:MAY.16/2017 |
| CHECKED:            | DATE:            |
| SCALE: NTS          | SHEET 1 OF 2     |
| DRAWING NUMBER      | ISSUE            |
| 345-ENG-MASTER      | 1                |
|                     |                  |