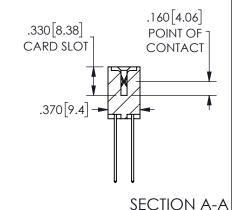

ORIGINAL 1

ISSUE NUMBER

**Contact Code 558** 

Contact Code 559

Contact Code 560

- INSULATOR MATERIAL: THERMOPLASTIC POLYESTER, UL 94V-0 DAP MATERIAL AVAILABLE UPON REQUEST
- CONTACT MATERIAL; COPPER ALLOY

CONTACT PLATING: GOLD ON THE MATING AREA, TIN PLATING ON THE CONTACT TAILS, NICKEL UNDERPLATE

345/395 SERIES CARD EDGE CONNECTOR CONTACT CODE 555,556,558,559,560 DIMENSIONS

YOUR CONNECTION TO QUALITY & SERVICE

**EDAC INC** TORONTO, ONTARIO CANADA

THESE DRAWINGS AND SPECIFICATIONS ARE THE PROPERTY OF EDAC INC.,AND SHALL NOT BE REPRODUCED, OR COPIED OR USED AS THE BASIS FOR THE MANUFACTURE OR SALE OF APPARATUS WITHOUT WRITTEN PERMISSION.

| ACAD REFERENCE NO.  | 345-ENG-MASTER   |
|---------------------|------------------|
| DRAWN: R.STA.MONICA | DATE:MAY.16/2017 |
| CHECKED:            | DATE:            |
| SCALE: 1:1          | SHEET 2 OF 2     |
| DRAWING NUMBER      | ISSUE            |
| 345-ENG-MASTER      | 1                |