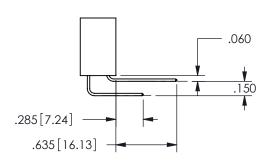

THIS IS A C.A.D. GENERATED DRAWING DO NOT MAKE MANUAL REVISIONS TO MASTER.

ISSUE NUMBER

ORIGINAL

1

<u>Contact Dimensions:</u> 544-Wire Wrap .050x.025(1.27x0.64) - Tail LG=.750(19.05)

.100 (2.54) Contact Spacing x .200 (5.08) Row Spacing

ORIGINAL 1

ISSUE NUMBER

**Contact Code 558** 

Contact Code 559

Contact Code 560

- INSULATOR MATERIAL: THERMOPLASTIC POLYESTER, UL 94V-0 DAP MATERIAL AVAILABLE UPON REQUEST
- CONTACT MATERIAL; COPPER ALLOY

CONTACT PLATING: GOLD ON THE MATING AREA, TIN PLATING ON THE CONTACT TAILS, NICKEL UNDERPLATE

345/395 SERIES CARD EDGE CONNECTOR CONTACT CODE 555,556,558,559,560 DIMENSIONS

YOUR CONNECTION TO QUALITY & SERVICE

**EDAC INC** TORONTO, ONTARIO CANADA

THESE DRAWINGS AND SPECIFICATIONS ARE THE PROPERTY OF EDAC INC.,AND SHALL NOT BE REPRODUCED, OR COPIED OR USED AS THE BASIS FOR THE MANUFACTURE OR SALE OF APPARATUS WITHOUT WRITTEN PERMISSION.