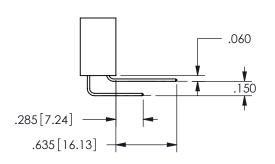

ISSUE NUMBER ORIGINAL

1

**Contact Code 558** 

Contact Code 559

Contact Code 560

INSULATOR MATERIAL: THERMOPLASTIC POLYESTER, UL 94V-0

DAP MATERIAL AVAILABLE UPON REQUEST

CONTACT MATERIAL; COPPER ALLOY

CONTACT PLATING: GOLD ON THE MATING AREA, TIN PLATING ON THE CONTACT TAILS, NICKEL UNDERPLATE