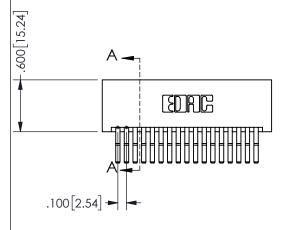

ISSUE NUMBER ORIGINAL

1

**Contact Code 558** 

Contact Code 559

Contact Code 560

INSULATOR MATERIAL: THERMOPLASTIC POLYESTER, UL 94V-0

DAP MATERIAL AVAILABLE UPON REQUEST

CONTACT MATERIAL; COPPER ALLOY

CONTACT PLATING: GOLD ON THE MATING AREA, TIN PLATING ON THE CONTACT TAILS, NICKEL UNDERPLATE

## 345/395 SERIES CARD EDGE CONNECTOR CONTACT CODE 555,556,558,559,560 DIMENSIONS

YOUR CONNECTION TO QUALITY & SERVICE

**EDAC INC** TORONTO, ONTARIO CANADA

THESE DRAWINGS AND SPECIFICATIONS ARE THE PROPERTY OF EDAC INC.,AND SHALL NOT BE REPRODUCED, OR COPIED OR USED AS THE BASIS FOR THE MANUFACTURE OR SALE OF APPARATUS WITHOUT WRITTEN PERMISSION.