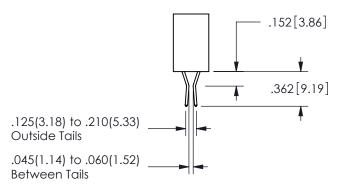

ISSUE NUMBER ORIGINAL

1

**Contact Code 558** 

Contact Code 559

Contact Code 560

INSULATOR MATERIAL: THERMOPLASTIC POLYESTER, UL 94V-0

DAP MATERIAL AVAILABLE UPON REQUEST

CONTACT MATERIAL; COPPER ALLOY

CONTACT PLATING: GOLD ON THE MATING AREA, TIN PLATING ON THE CONTACT TAILS, NICKEL UNDERPLATE