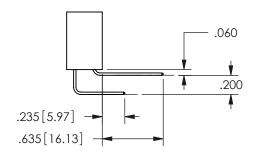

THIS IS A C.A.D. GENERATED DRAWING DO NOT MAKE MANUAL REVISIONS TO MASTER.

ISSUE NUMBER

ORIGINAL

1

<u>Contact Dimensions:</u>
560-Extender Board Bend (Code 523 Contacts)
See Sheet 2 for Contact Code 555, 556, 558, 559, 560 **Dimensions** 

|          | SI            | ECTIO          | N A-A     |
|----------|---------------|----------------|-----------|
| ACAD REF | ERENCE NO.    | 345-ENG-MASTER |           |
| DRAWN:   | R.STA.MONICA  | DATEMA         | Y.16/2017 |
| CHECKED  | ):            | DATE:          |           |
| SCALE:   | NTS           | SHEET          | OF 2      |
| DRAWING  | NUMBER        |                | ISSUE     |
| 34       | 45-ENG-MASTER |                | 1         |