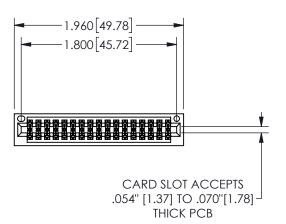

THIS IS A C.A.D. GENERATED DRAWING DO NOT MAKE MANUAL REVISIONS TO MASTER.

ISSUE NUMBER

ORIGINAL

1

<u>Contact Dimensions:</u>
560-Extender Board Bend (Code 523 Contacts)
See Sheet 2 for Contact Code 555, 556, 558, 559, 560 **Dimensions** 

## 345/395 SERIES CARD EDGE CONNECTOR PART NUMBER: 345-034-560-201

YOUR CONNECTION TO QUALITY & SERVICE

**EDAC INC** TORONTO, ONTARIO CANADA

THESE DRAWINGS AND SPECIFICATIONS ARE THE PROPERTY OF EDAC INC.,AND SHALL NOT BE REPRODUCED, OR COPIED OR USED AS THE BASIS FOR THE MANUFACTURE OR SALE OF APPARATUS WITHOUT WRITTEN PERMISSION.

|          | SI            | ECTIO          | N A-A     |
|----------|---------------|----------------|-----------|
| ACAD REF | ERENCE NO.    | 345-ENG-MASTER |           |
| DRAWN:   | R.STA.MONICA  | DATEMA         | Y.16/2017 |
| CHECKED  | ):            | DATE:          |           |
| SCALE:   | NTS           | SHEET          | OF 2      |
| DRAWING  | NUMBER        |                | ISSUE     |
| 34       | 45-ENG-MASTER |                | 1         |