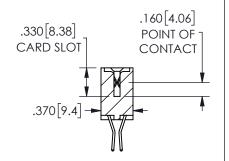

ISSUE NUMBER ORIGINAL

1

**Contact Code 558** 

Contact Code 559

Contact Code 560

INSULATOR MATERIAL: THERMOPLASTIC POLYESTER, UL 94V-0

DAP MATERIAL AVAILABLE UPON REQUEST

CONTACT MATERIAL; COPPER ALLOY

CONTACT PLATING: GOLD ON THE MATING AREA, TIN PLATING ON THE CONTACT TAILS, NICKEL UNDERPLATE

## 345/395 SERIES CARD EDGE CONNECTOR CONTACT CODE 555,556,558,559,560 DIMENSIONS

YOUR CONNECTION TO QUALITY & SERVICE

**EDAC INC** TORONTO, ONTARIO CANADA

THESE DRAWINGS AND SPECIFICATIONS ARE THE PROPERTY OF EDAC INC.,AND SHALL NOT BE REPRODUCED, OR COPIED OR USED AS THE BASIS FOR THE MANUFACTURE OR SALE OF APPARATUS WITHOUT WRITTEN PERMISSION.

|  | ACAD REFERENCE NO.  | 345-ENG-MASTER   |  |  |
|--|---------------------|------------------|--|--|
|  | DRAWN: R.STA.MONICA | DATE:MAY.16/2017 |  |  |
|  | CHECKED:            | DATE:            |  |  |
|  | SCALE: 1:1          | SHEET 2 OF 2     |  |  |
|  | DRAWING NUMBER      | ISSUE            |  |  |
|  | 345-ENG-MASTER      | 1                |  |  |