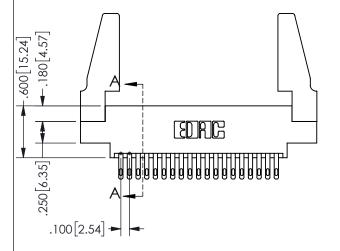

| SECTION A-A         |                  |  |  |
|---------------------|------------------|--|--|
| ACAD REFERENCE NO.  | 345-ENG-MASTER   |  |  |
| DRAWN: R.STA.MONICA | DATE:MAY.16/2017 |  |  |
| CHECKED:            | DATE:            |  |  |
| SCALE: NTS          | SHEET 1 OF 2     |  |  |
| DRAWING NUMBER      | ISSUE            |  |  |
| 345-ENG-MASTER      | 1                |  |  |

THIS IS A C.A.D. GENERATED DRAWING DO NOT MAKE MANUAL REVISIONS TO MASTER.

ISSUE NUMBER

ORIGINAL

1

<u>Contact Dimensions:</u>
500-Wire Hole .050x.025(1.27x0.64) - Tail LG=.260(6.60)
.100 (2.54) Contact Spacing x .200 (5.08) Row Spacing