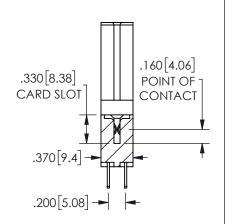

ORIGINAL 1

ISSUE NUMBER

**Contact Code 558** 

Contact Code 559

Contact Code 560

INSULATOR MATERIAL: THERMOPLASTIC POLYESTER, UL 94V-0 DAP MATERIAL AVAILABLE UPON REQUEST

CONTACT MATERIAL; COPPER ALLOY CONTACT PLATING: GOLD ON THE MATING AREA, TIN PLATING ON THE CONTACT TAILS, NICKEL UNDERPLATE

345/395 SERIES CARD EDGE CONNECTOR CONTACT CODE 555,556,558,559,560 DIMENSIONS

YOUR CONNECTION TO QUALITY & SERVICE

**EDAC INC** TORONTO, ONTARIO CANADA

THESE DRAWINGS AND SPECIFICATIONS ARE THE PROPERTY OF EDAC INC.,AND SHALL NOT BE REPRODUCED, OR COPIED OR USED AS THE BASIS FOR THE MANUFACTURE OR SALE OF APPARATUS WITHOUT WRITTEN PERMISSION.