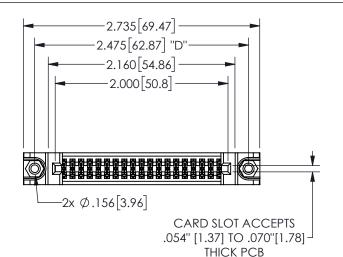

345/395 SERIES CARD EDGE CONNECTOR PART NUMBER: 345-038-500-888

**EDRG** 

EDAC INC TORONTO, ONTARIO CANADA

YOUR CONNECTION TO QUALITY & SERVICE

THESE DRAWINGS AND SPECIFICATIONS ARE THE PROPERTY OF EDAC INC., AND SHALL NOT BE REPRODUCED, OR COPIED OR USED AS THE BASIS FOR THE MANUFACTURE OR SALE OF APPARATUS WITHOUT WRITTEN PERMISSION.

THIS IS A C.A.D. GENERATED DRAWING DO NOT MAKE MANUAL REVISIONS TO MASTER.

ISSUE NUMBER

ORIGINAL

1

<u>Contact Dimensions:</u>
500-Wire Hole .050x.025(1.27x0.64) - Tail LG=.260(6.60)
.100 (2.54) Contact Spacing x .200 (5.08) Row Spacing