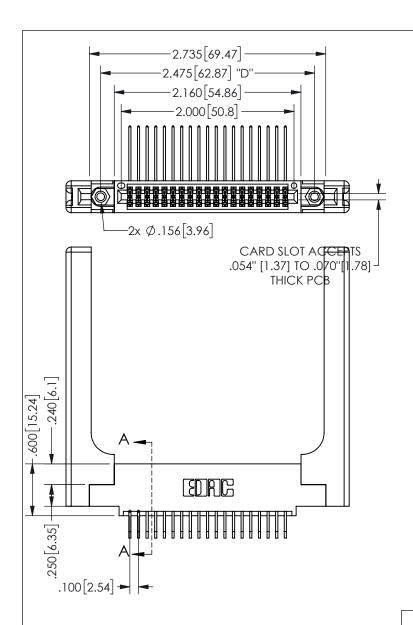

THIS IS A C.A.D. GENERATED DRAWING DO NOT MAKE MANUAL REVISIONS TO MASTER.

.330[8.38]

CARD SLOT

.370 9.4

ACAD REFERENCE NO.

ISSUE NUMBER ORIGINAL

1

**SECTION A-A** 

345-ENG-MASTER

.200 [5.08]

.160[4.06]

POINT OF

CONTACT

## 345/395 SERIES CARD EDGE CONNECTOR PART NUMBER: 345-038-558-558

YOUR CONNECTION TO QUALITY & SERVICE

**EDAC INC** TORONTO, ONTARIO CANADA

ARE THE PROPERTY OF EDAC INC., AND SHALL NOT BE REPRODUCED,OR COPIED OR USED AS THE BASIS FOR THE MANUFACTURE OR SALE OF APPARATUS WITHOUT WRITTEN PERMISSION.

THESE DRAWINGS AND SPECIFICATIONS

|  | DRAWN:         | R.STA.MONICA | DATE:MAY.16/2017 |      |
|--|----------------|--------------|------------------|------|
|  | CHECKE         | D:           | DATE:            |      |
|  | SCALE:         | NTS          | SHEET            | OF 2 |
|  | DRAWING NUMBER |              | ISSUE            |      |
|  | 345-ENG-MASTER |              |                  | 1    |

INSULATOR MATERIAL: THERMOPLASTIC POLYESTER, UL 94V-0 DAP MATERIAL AVAILABLE UPON REQUEST

CONTACT MATERIAL; COPPER ALLOY CONTACT PLATING: GOLD ON THE MATING AREA, TIN PLATING ON THE CONTACT TAILS, NICKEL UNDERPLATE