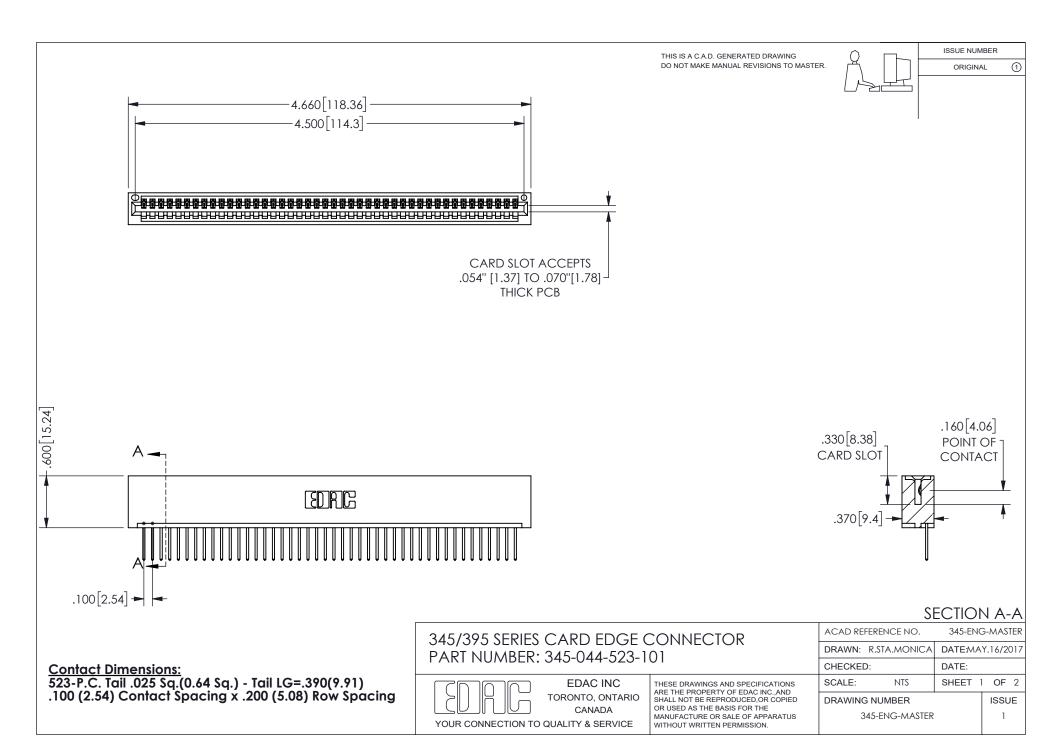

ISSUE NUMBER ORIGINAL

1

**Contact Code 558** 

Contact Code 559

Contact Code 560

INSULATOR MATERIAL: THERMOPLASTIC POLYESTER, UL 94V-0 DAP MATERIAL AVAILABLE UPON REQUEST

CONTACT MATERIAL; COPPER ALLOY

CONTACT PLATING: GOLD ON THE MATING AREA, TIN PLATING ON THE CONTACT TAILS, NICKEL UNDERPLATE

## 345/395 SERIES CARD EDGE CONNECTOR CONTACT CODE 555,556,558,559,560 DIMENSIONS

YOUR CONNECTION TO QUALITY & SERVICE

**EDAC INC** TORONTO, ONTARIO CANADA

THESE DRAWINGS AND SPECIFICATIONS ARE THE PROPERTY OF EDAC INC.,AND SHALL NOT BE REPRODUCED, OR COPIED OR USED AS THE BASIS FOR THE MANUFACTURE OR SALE OF APPARATUS WITHOUT WRITTEN PERMISSION.

| ACAD REFERENCE NO.  | 345-ENG-MASTER   |
|---------------------|------------------|
| DRAWN: R.STA.MONICA | DATE:MAY.16/2017 |
| CHECKED:            | DATE:            |
| SCALE: 1:1          | SHEET 2 OF 2     |
| DRAWING NUMBER      | ISSUE            |
| 345-ENG-MASTER      | 1                |