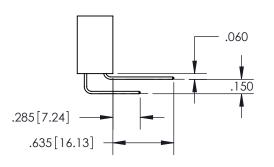

.200 5.08

SECTION A-A

ISSUE NUMBER ORIGINAL

1

**Contact Code 558** 

Contact Code 559

**Contact Code 560** 

- INSULATOR MATERIAL: THERMOPLASTIC POLYESTER, UL 94V-0
- DAP MATERIAL AVAILABLE UPON REQUEST
- CONTACT MATERIAL; COPPER ALLOY

CONTACT PLATING: GOLD ON THE MATING AREA, TIN PLATING ON THE CONTACT TAILS, NICKEL UNDERPLATE

\*FOR ALL OTHER SPECIFICATIONS REFER TO SHEET 3\*