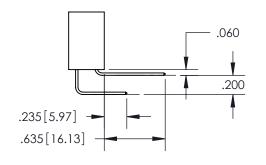

**Contact Dimensions:** 558-90 Degree Bend (Code 541 Contacts) See Sheet 2 for Contact Code 555, 556, 558, 559, 560 Dimensions

.100 2.54

INSULATOR MATERIAL: THERMOPLASTIC PBT, UL 94V-0 CONTACT MATERIAL; COPPER TIN ALLOY CONTACT PLATING: GOLD ON THE MATING AREA, TIN PLATING ON THE CONTACT TAILS, NICKEL UNDERPLATE

.200 5.08

SECTION A-A

ISSUE NUMBER ORIGINAL

1

**Contact Code 558** 

Contact Code 559

**Contact Code 560** 

- INSULATOR MATERIAL: THERMOPLASTIC POLYESTER, UL 94V-0
- DAP MATERIAL AVAILABLE UPON REQUEST
- CONTACT MATERIAL; COPPER ALLOY