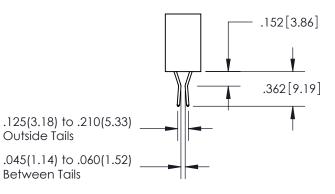

.200 5.08

SECTION A-A

ISSUE NUMBER ORIGINAL

1

**Contact Code 558** 

Contact Code 559

**Contact Code 560** 

- INSULATOR MATERIAL: THERMOPLASTIC POLYESTER, UL 94V-0
- DAP MATERIAL AVAILABLE UPON REQUEST
- CONTACT MATERIAL; COPPER ALLOY

CONTACT PLATING: GOLD ON THE MATING AREA, TIN PLATING ON THE CONTACT TAILS, NICKEL UNDERPLATE

\*FOR ALL OTHER SPECIFICATIONS REFER TO SHEET 3\*