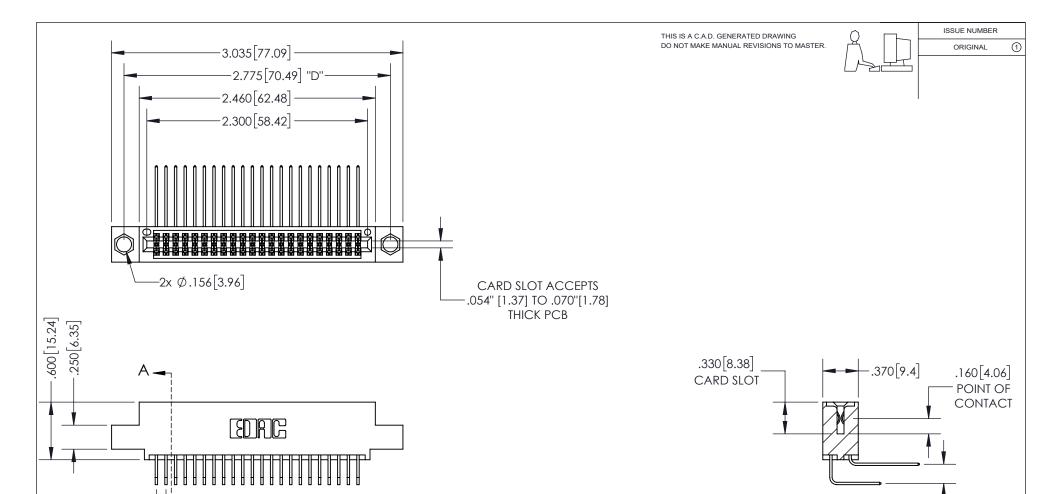

## 345/395 SERIES CARD EDGE CONNECTOR PART NUMBER: 345-044-558-504

YOUR CONNECTION TO QUALITY & SERVICE

**EDAC INC** TORONTO, ONTARIO CANADA

THESE DRAWINGS AND SPECIFICATIONS ARE THE PROPERTY OF EDAC INC.,AND SHALL NOT BE REPRODUCED, OR COPIED OR USED AS THE BASIS FOR THE MANUFACTURE OR SALE OF APPARATUS WITHOUT WRITTEN PERMISSION.

| ACAD REFERENCE NO.  | 345-ENG-MASTER   |
|---------------------|------------------|
| DRAWN: R.STA.MONICA | DATE:MAY.16/2017 |
| CHECKED:            | DATE:            |
| SCALE: 1:1          | SHEET 1 OF 2     |
| DRAWING NUMBER      | ISSUE            |
| 345-ENG-MASTER      | 1                |