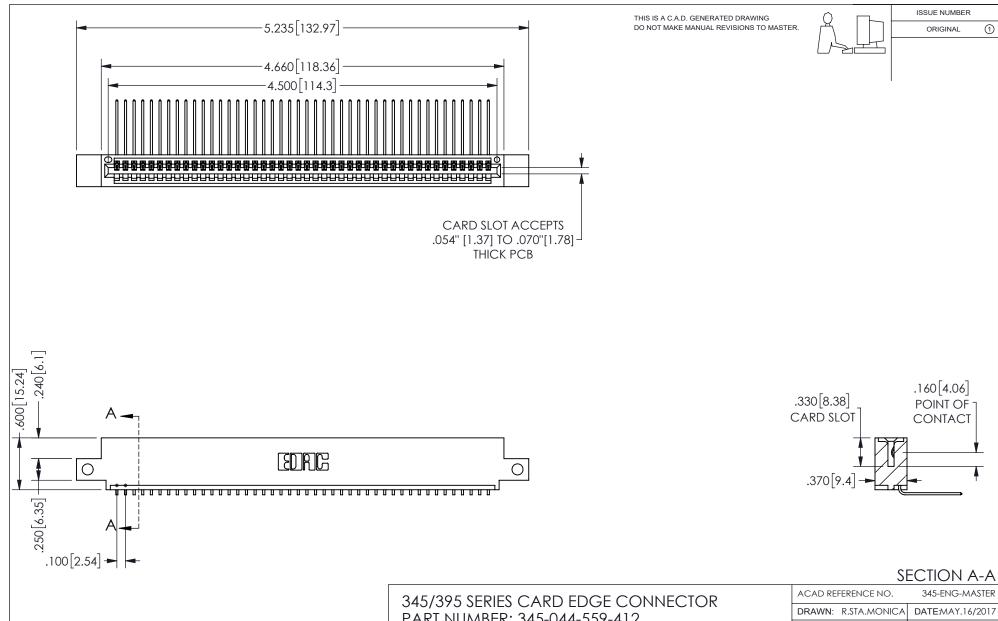

<u>Contact Dimensions:</u>
559-90 Degree Bend (Code 541 Contacts)
See Sheet 2 for Contact Code 555, 556, 558, 559, 560 **Dimensions** 

PART NUMBER: 345-044-559-412

**EDAC INC** TORONTO, ONTARIO CANADA

THESE DRAWINGS AND SPECIFICATIONS ARE THE PROPERTY OF EDAC INC., AND SHALL NOT BE REPRODUCED, OR COPIED OR USED AS THE BASIS FOR THE MANUFACTURE OR SALE OF APPARATUS WITHOUT WRITTEN PERMISSION.

ISSUE NUMBER ORIGINAL

1

**Contact Code 558** 

Contact Code 559

Contact Code 560

INSULATOR MATERIAL: THERMOPLASTIC POLYESTER, UL 94V-0 DAP MATERIAL AVAILABLE UPON REQUEST

CONTACT MATERIAL; COPPER ALLOY

CONTACT PLATING: GOLD ON THE MATING AREA, TIN PLATING ON THE CONTACT TAILS, NICKEL UNDERPLATE

## 345/395 SERIES CARD EDGE CONNECTOR CONTACT CODE 555,556,558,559,560 DIMENSIONS

YOUR CONNECTION TO QUALITY & SERVICE

**EDAC INC** TORONTO, ONTARIO CANADA

THESE DRAWINGS AND SPECIFICATIONS ARE THE PROPERTY OF EDAC INC.,AND SHALL NOT BE REPRODUCED, OR COPIED OR USED AS THE BASIS FOR THE MANUFACTURE OR SALE OF APPARATUS WITHOUT WRITTEN PERMISSION.