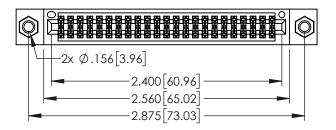

<u>Contact Dimensions:</u>
525-P.C. Tail .018 Sq.(0.46 Sq.) - Tail LG=.150(3.81)
.100 (2.54) Contact Spacing x .200 (5.08) Row Spacing

..330[8.38] CARD SLOT .160[4.06] POINT OF CONTACT

345/395 SERIES CARD EDGE CONNECTOR PART NUMBER: 345-046-525-507