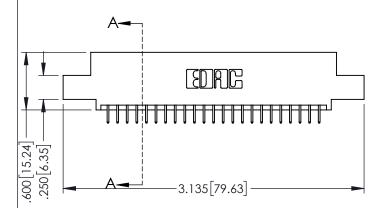

ACAD REFERENCE NO. 345-ENG-MASTER

**SECTION A-A** 

INSULATOR MATERIAL: THERMOPLASTIC PBT BLACK, UL 94V-0

| • | CONTACT MATERIAL; COPPER TIN ALLOY                                                            |  |  |
|---|-----------------------------------------------------------------------------------------------|--|--|
| • | CONTACT PLATING: GOLD ON THE MATING AREA, TIN PLATING ON THE CONTACT TAILS, NICKEL UNDERPLATE |  |  |