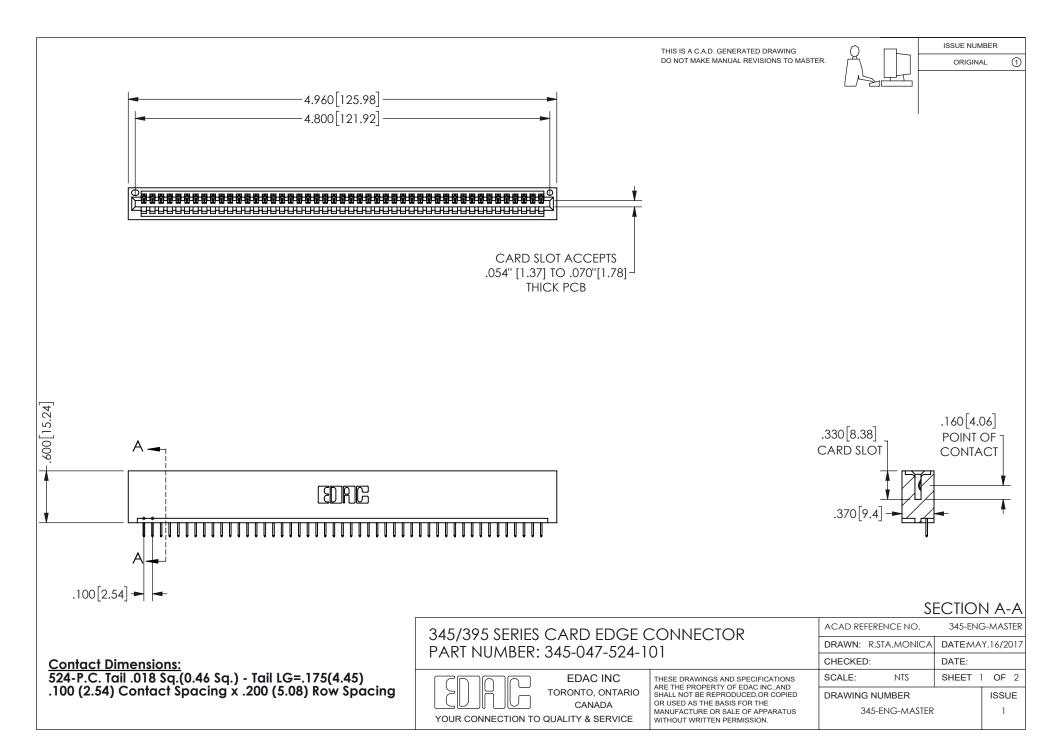

ISSUE NUMBER ORIGINAL

1

**Contact Code 558** 

Contact Code 559

Contact Code 560

INSULATOR MATERIAL: THERMOPLASTIC POLYESTER, UL 94V-0 DAP MATERIAL AVAILABLE UPON REQUEST

CONTACT MATERIAL; COPPER ALLOY CONTACT PLATING: GOLD ON THE MATING AREA, TIN PLATING ON THE CONTACT TAILS, NICKEL UNDERPLATE

345/395 SERIES CARD EDGE CONNECTOR CONTACT CODE 555,556,558,559,560 DIMENSIONS

YOUR CONNECTION TO QUALITY & SERVICE

**EDAC INC** TORONTO, ONTARIO CANADA

THESE DRAWINGS AND SPECIFICATIONS ARE THE PROPERTY OF EDAC INC.,AND SHALL NOT BE REPRODUCED, OR COPIED OR USED AS THE BASIS FOR THE MANUFACTURE OR SALE OF APPARATUS WITHOUT WRITTEN PERMISSION.

| ACAD REFERENCE NO.  | 345-ENG-MASTER   |
|---------------------|------------------|
| DRAWN: R.STA.MONICA | DATE:MAY.16/2017 |
| CHECKED:            | DATE:            |
| SCALE: 1:1          | SHEET 2 OF 2     |
| DRAWING NUMBER      | ISSUE            |
| 345-FNG-MASTER      | 1                |