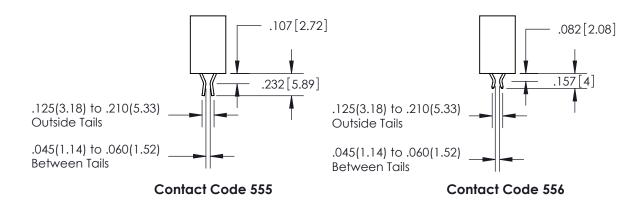

558-90 Degree Bend (Code 541 Contacts) See Sheet 2 for Contact Code 555, 556, 558, 559, 560 Dimensions

INSULATOR MATERIAL: THERMOPLASTIC PBT, UL 94V-0 CONTACT MATERIAL; COPPER TIN ALLOY CONTACT PLATING: GOLD ON THE MATING AREA, TIN PLATING ON THE CONTACT TAILS, NICKEL UNDERPLATE

Outside Tails

Between Tails

|   | ACAD REFERENCE NO.  | 345-ENG-MASTER   |  |
|---|---------------------|------------------|--|
| ò | DRAWN: R.STA.MONICA | DATE:MAY.16/2017 |  |
|   | CHECKED:            | DATE:            |  |
|   | SCALE: 1:1          | SHEET 2 OF 2     |  |
|   | DRAWING NUMBER      | ISSUE            |  |
|   | 345-ENG-MASTER      | 1                |  |
|   |                     |                  |  |