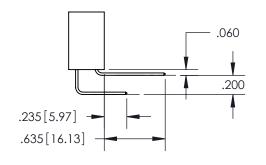

ISSUE NUMBER

ORIGINAL

1

**Contact Code 558** 

**Contact Code 559** 

**Contact Code 560** 

| 345/395 SERIES CARD EDGE CONNECTOR          |
|---------------------------------------------|
| CONTACT CODE 555,556,558,559,560 DIMENSIONS |

Outside Tails

Between Tails

|   | ACAD REFERENCE NO.  | 345-ENG-MASTER   |  |
|---|---------------------|------------------|--|
| ò | DRAWN: R.STA.MONICA | DATE:MAY.16/2017 |  |
|   | CHECKED:            | DATE:            |  |
|   | SCALE: 1:1          | SHEET 2 OF 2     |  |
|   | DRAWING NUMBER      | ISSUE            |  |
|   | 345-ENG-MASTER      | 1                |  |
|   |                     |                  |  |