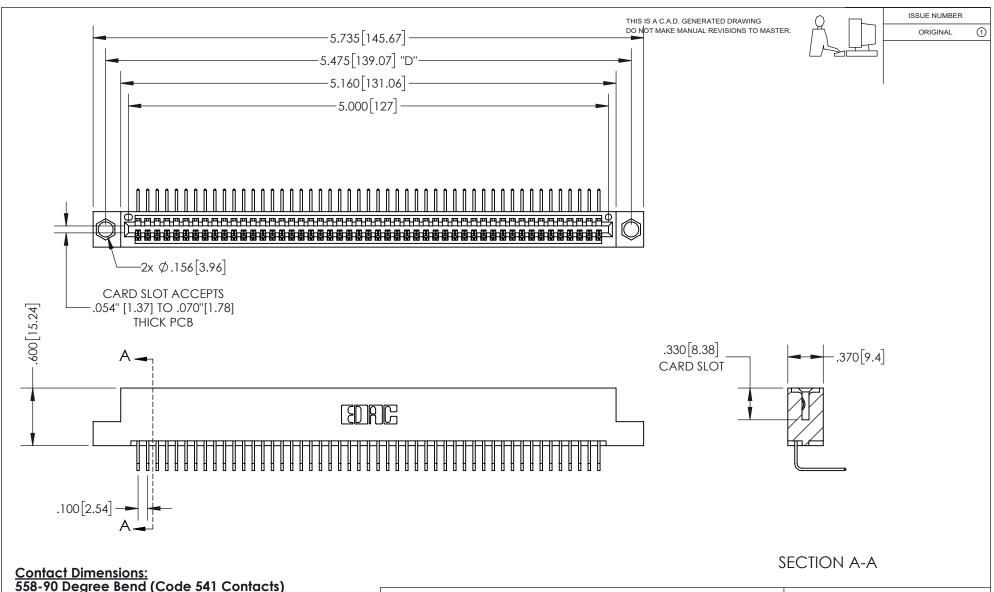

## 345/395 SERIES CARD EDGE CONNECTOR PART NUMBER: 345-049-558-104

YOUR CONNECTION TO QUALITY & SERVICE

**EDAC INC** TORONTO, ONTARIO CANADA

THESE DRAWINGS AND SPECIFICATIONS ARE THE PROPERTY OF EDAC INC., AND SHALL NOT BE REPRODUCED, OR COPIED OR USED AS THE BASIS FOR THE MANUFACTURE OR SALE OF APPARATUS WITHOUT WRITTEN PERMISSION.

558-90 Degree Bend (Code 541 Contacts) See Sheet 2 for Contact Code 555, 556, 558, 559, 560 Dimensions

INSULATOR MATERIAL: THERMOPLASTIC PBT, UL 94V-0 CONTACT MATERIAL; COPPER TIN ALLOY CONTACT PLATING: GOLD ON THE MATING AREA, TIN PLATING ON THE CONTACT TAILS, NICKEL UNDERPLATE