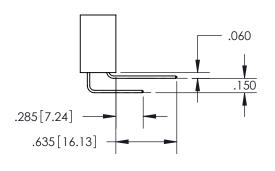

ISSUE NUMBER

ORIGINAL

1

**Contact Code 558** 

**Contact Code 559** 

**Contact Code 560** 

| 345/395 SERIES CARD EDGE CONNECTOR          |
|---------------------------------------------|
| CONTACT CODE 555,556,558,559,560 DIMENSIONS |

Outside Tails

Between Tails

|   | ACAD REFERENCE NO.  | 345-ENG-MASTER   |  |
|---|---------------------|------------------|--|
| ò | DRAWN: R.STA.MONICA | DATE:MAY.16/2017 |  |
|   | CHECKED:            | DATE:            |  |
|   | SCALE: 1:1          | SHEET 2 OF 2     |  |
|   | DRAWING NUMBER      | ISSUE            |  |
|   | 345-ENG-MASTER      | 1                |  |
|   |                     |                  |  |