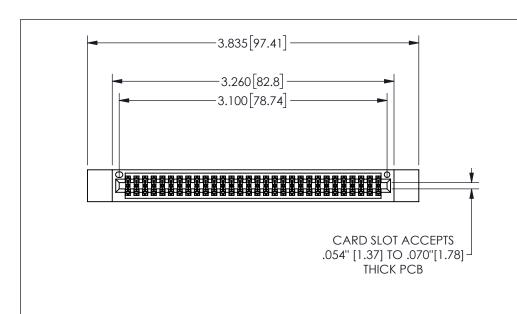

| 345/395 SERIES CARD EDGE CONNECTOR |
|------------------------------------|
| PART NUMBER: 345-060-560-512       |

YOUR CONNECTION TO QUALITY & SERVICE

**EDAC INC** TORONTO, ONTARIO CANADA

THESE DRAWINGS AND SPECIFICATIONS ARE THE PROPERTY OF EDAC INC.,AND SHALL NOT BE REPRODUCED, OR COPIED OR USED AS THE BASIS FOR THE MANUFACTURE OR SALE OF APPARATUS WITHOUT WRITTEN PERMISSION.

| ACAD REFERENCE NO. |              | 345-ENG-MASTER |           |
|--------------------|--------------|----------------|-----------|
| DRAWN:             | R.STA.MONICA | DATEMA         | Y.16/2017 |
| CHECKED:           |              | DATE:          |           |
| SCALE:             | NTS          | SHEET          | OF 2      |
| DRAWING            | NUMBER       |                | ISSUE     |
| 345-ENG-MASTER     |              |                | 1         |