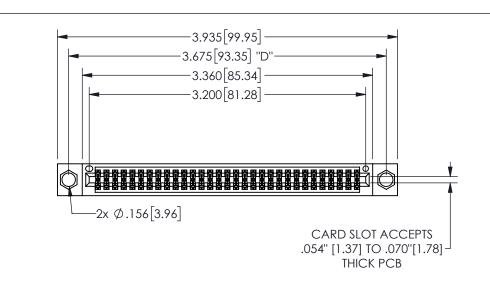

345/395 SERIES CARD EDGE CONNECTOR PART NUMBER: 345-062-540-804

YOUR CONNECTION TO QUALITY & SERVICE

**EDAC INC** TORONTO, ONTARIO CANADA

THESE DRAWINGS AND SPECIFICATIONS ARE THE PROPERTY OF EDAC INC.,AND SHALL NOT BE REPRODUCED, OR COPIED OR USED AS THE BASIS FOR THE MANUFACTURE OR SALE OF APPARATUS WITHOUT WRITTEN PERMISSION.

| ACAD REFERENCE NO.  |        | 345-ENG-MASTER  |       |
|---------------------|--------|-----------------|-------|
| DRAWN: R.STA.MONICA |        | DATEMAY.16/2017 |       |
| CHECKED:            |        | DATE:           |       |
| SCALE:              | NTS    | SHEET           | OF 2  |
| DRAWING             | NUMBER |                 | ISSUE |
| 345-ENG-MASTER      |        |                 | 1     |