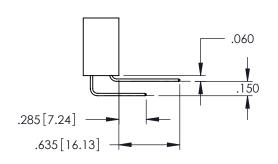

## Contact Code 559

## **Contact Code 560**

INSULATOR MATERIAL: THERMOPLASTIC POLYESTER, UL 94V-0 DAP MATERIAL AVAILABLE UPON REQUEST

CONTACT MATERIAL; COPPER ALLOY CONTACT PLATING: GOLD ON THE MATING AREA, TIN PLATING ON THE CONTACT TAILS, NICKEL UNDERPLATE