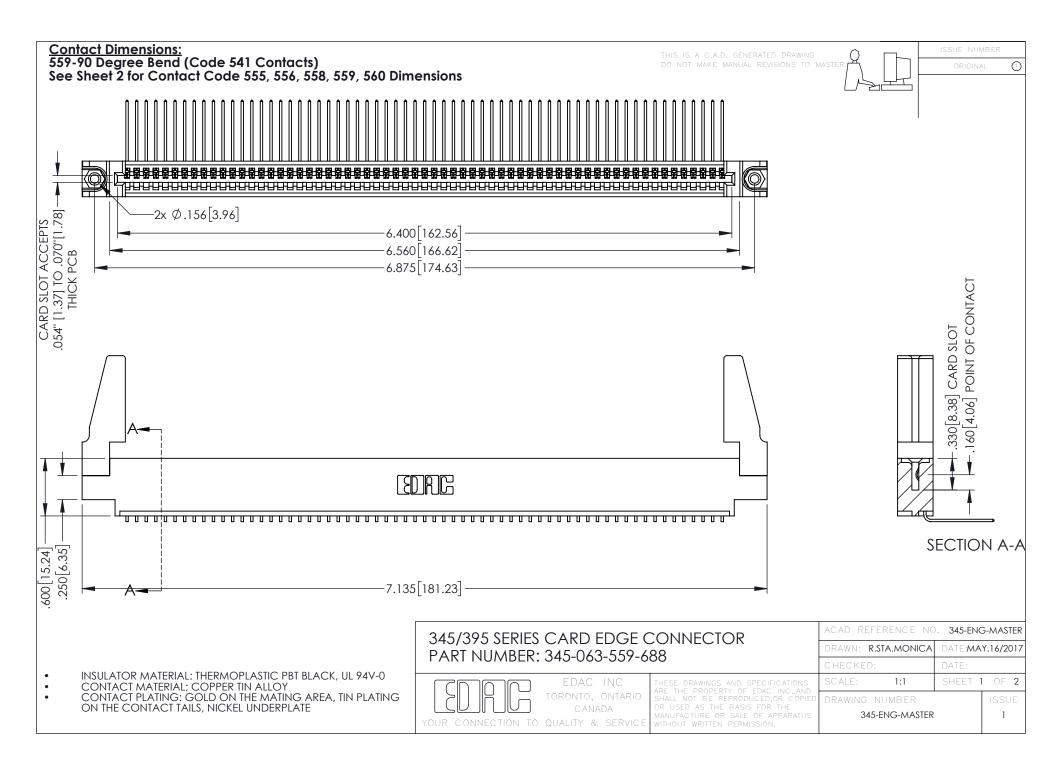

## 345/395 SERIES CARD EDGE CONNECTOR CONTACT CODE 555,556,558,559,560 DIMENSIONS

YOUR CONNECTION TO QUALITY & SERVICE

|   | ACAD REFERENCE NO. 345-ENG-MASTER |                  |
|---|-----------------------------------|------------------|
|   | DRAWN: R.STA.MONICA               | DATE:MAY.16/2017 |
|   | CHECKED:                          | DATE:            |
|   | SCALE: 1:1                        | SHEET 2 OF 2     |
| D | DRAWING NUMBER                    | ISSUE            |