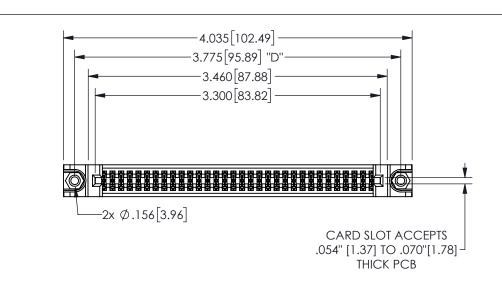

345/395 SERIES CARD EDGE CONNECTOR PART NUMBER: 345-064-523-288

**EDAC INC** TORONTO, ONTARIO CANADA

THESE DRAWINGS AND SPECIFICATIONS ARE THE PROPERTY OF EDAC INC.,AND SHALL NOT BE REPRODUCED,OR COPIED OR USED AS THE BASIS FOR THE MANUFACTURE OR SALE OF APPARATUS WITHOUT WRITTEN PERMISSION.