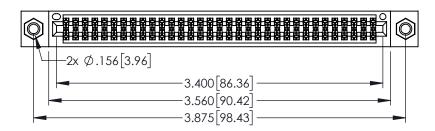

Contact Dimensions: 525-P.C. Tail .018 Sq.(0.46 Sq.) - Tail LG=.150(3.81) .100 (2.54) Contact Spacing x .200 (5.08) Row Spacing

..330[8.38] CARD SLOT .160[4.06] POINT OF CONTACT **SECTION A-A** 

INSULATOR MATERIAL: THERMOPLASTIC PBT BLACK, UL 94V-0

CONTACT MATERIAL; COPPER TIN ALLOY CONTACT PLATING: GOLD ON THE MATING AREA, TIN PLATING ON THE CONTACT TAILS, NICKEL UNDERPLATE

345/395 SERIES CARD EDGE CONNECTOR PART NUMBER: 345-066-525-207

| ACAD REFERENCE NO. 345-ENG-MASTER |                 |           |  |
|-----------------------------------|-----------------|-----------|--|
| DRAWN: R.STA.MONICA               | DATE: <b>MA</b> | Y.16/2017 |  |
| CHECKED:                          | DATE:           |           |  |
| SCALE: 1:1                        | SHEET 1         | OF 2      |  |
| DRAWING NUMBER                    |                 | ISSUE     |  |
| 345-ENG-MASTER                    |                 | 1         |  |