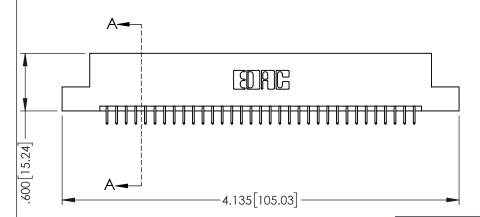

Contact Dimensions: 525-P.C. Tail .018 Sq.(0.46 Sq.) - Tail LG=.150(3.81) .100 (2.54) Contact Spacing x .200 (5.08) Row Spacing

..330[8.38] CARD SLOT .160[4.06] POINT OF CONTACT **SECTION A-A** 

INSULATOR MATERIAL: THERMOPLASTIC PBT BLACK, UL 94V-0

CONTACT MATERIAL; COPPER TIN ALLOY CONTACT PLATING: GOLD ON THE MATING AREA, TIN PLATING ON THE CONTACT TAILS, NICKEL UNDERPLATE

345/395 SERIES CARD EDGE CONNECTOR PART NUMBER: 345-066-525-207

| ACAD REFERENCE NO. 345-ENG-MASTER |                 |           |  |
|-----------------------------------|-----------------|-----------|--|
| DRAWN: R.STA.MONICA               | DATE: <b>MA</b> | Y.16/2017 |  |
| CHECKED:                          | DATE:           |           |  |
| SCALE: 1:1                        | SHEET 1         | OF 2      |  |
| DRAWING NUMBER                    |                 | ISSUE     |  |
| 345-ENG-MASTER                    |                 | 1         |  |