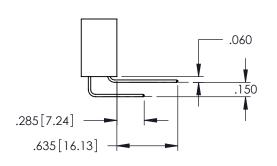

Contact Dimensions: 525-P.C. Tail .018 Sq.(0.46 Sq.) - Tail LG=.150(3.81) .100 (2.54) Contact Spacing x .200 (5.08) Row Spacing

..330[8.38] CARD SLOT .160[4.06] POINT OF CONTACT **SECTION A-A** 

INSULATOR MATERIAL: THERMOPLASTIC PBT BLACK, UL 94V-0

CONTACT MATERIAL; COPPER TIN ALLOY CONTACT PLATING: GOLD ON THE MATING AREA, TIN PLATING ON THE CONTACT TAILS, NICKEL UNDERPLATE

345/395 SERIES CARD EDGE CONNECTOR PART NUMBER: 345-066-525-207

| ACAD REFERENCE NO. 345-ENG-MASTER |                 |           |  |
|-----------------------------------|-----------------|-----------|--|
| DRAWN: R.STA.MONICA               | DATE: <b>MA</b> | Y.16/2017 |  |
| CHECKED:                          | DATE:           |           |  |
| SCALE: 1:1                        | SHEET 1         | OF 2      |  |
| DRAWING NUMBER                    |                 | ISSUE     |  |
| 345-ENG-MASTER                    |                 | 1         |  |