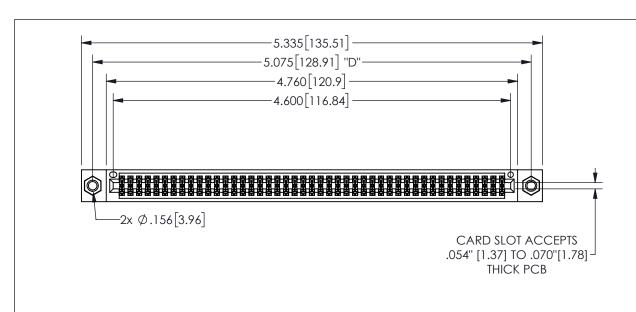

THIS IS A C.A.D. GENERATED DRAWING DO NOT MAKE MANUAL REVISIONS TO MASTER.

ISSUE NUMBER

ORIGINAL

<u>Contact Dimensions:</u> 544-Wire Wrap .050x.025(1.27x0.64) - Tail LG=.750(19.05)

.100 (2.54) Contact Spacing x .200 (5.08) Row Spacing

345/395 SERIES CARD EDGE CONNECTOR PART NUMBER: 345-090-544-207

**EDAC INC** TORONTO, ONTARIO CANADA

THESE DRAWINGS AND SPECIFICATIONS ARE THE PROPERTY OF EDAC INC.,AND SHALL NOT BE REPRODUCED,OR COPIED OR USED AS THE BASIS FOR THE MANUFACTURE OR SALE OF APPARATUS WITHOUT WRITTEN PERMISSION.