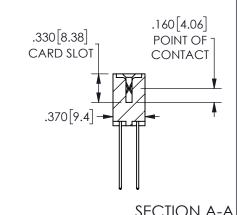

ISSUE NUMBER ORIGINAL

1

**Contact Code 558** 

Contact Code 559

**Contact Code 560** 

INSULATOR MATERIAL: THERMOPLASTIC POLYESTER, UL 94V-0 DAP MATERIAL AVAILABLE UPON REQUEST

CONTACT MATERIAL; COPPER ALLOY

CONTACT PLATING: GOLD ON THE MATING AREA, TIN PLATING ON THE CONTACT TAILS, NICKEL UNDERPLATE

## 345/395 SERIES CARD EDGE CONNECTOR CONTACT CODE 555,556,558,559,560 DIMENSIONS

YOUR CONNECTION TO QUALITY & SERVICE

**EDAC INC** TORONTO, ONTARIO CANADA

THESE DRAWINGS AND SPECIFICATIONS ARE THE PROPERTY OF EDAC INC.,AND SHALL NOT BE REPRODUCED, OR COPIED OR USED AS THE BASIS FOR THE MANUFACTURE OR SALE OF APPARATUS WITHOUT WRITTEN PERMISSION.