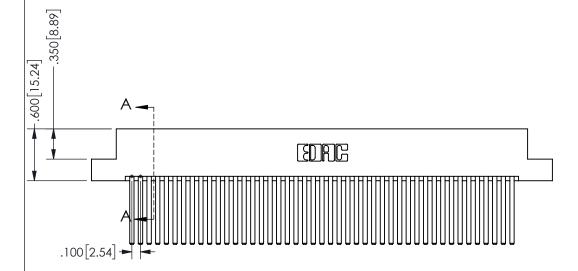

THIS IS A C.A.D. GENERATED DRAWING DO NOT MAKE MANUAL REVISIONS TO MASTER.

ISSUE NUMBER

ORIGINAL

<u>Contact Dimensions:</u> 544-Wire Wrap .050x.025(1.27x0.64) - Tail LG=.750(19.05)

.100 (2.54) Contact Spacing x .200 (5.08) Row Spacing

345/395 SERIES CARD EDGE CONNECTOR PART NUMBER: 345-090-544-207

**EDAC INC** TORONTO, ONTARIO CANADA

THESE DRAWINGS AND SPECIFICATIONS ARE THE PROPERTY OF EDAC INC.,AND SHALL NOT BE REPRODUCED,OR COPIED OR USED AS THE BASIS FOR THE MANUFACTURE OR SALE OF APPARATUS WITHOUT WRITTEN PERMISSION.