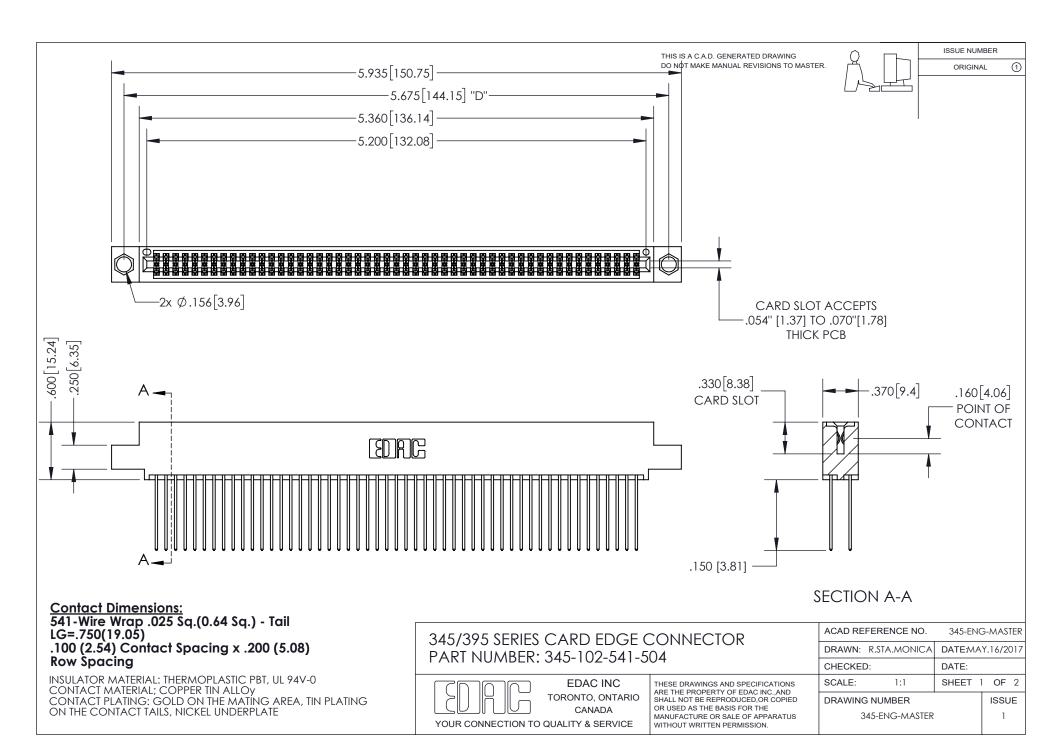

ISSUE NUMBER ORIGINAL

1

**Contact Code 558** 

**Contact Code 559** 

Contact Code 560

- INSULATOR MATERIAL: THERMOPLASTIC POLYESTER, UL 94V-0
- DAP MATERIAL AVAILABLE UPON REQUEST
- CONTACT MATERIAL; COPPER ALLOY

CONTACT PLATING: GOLD ON THE MATING AREA, TIN PLATING ON THE CONTACT TAILS, NICKEL UNDERPLATE

\*FOR ALL OTHER SPECIFICATIONS REFER TO SHEET 3\*