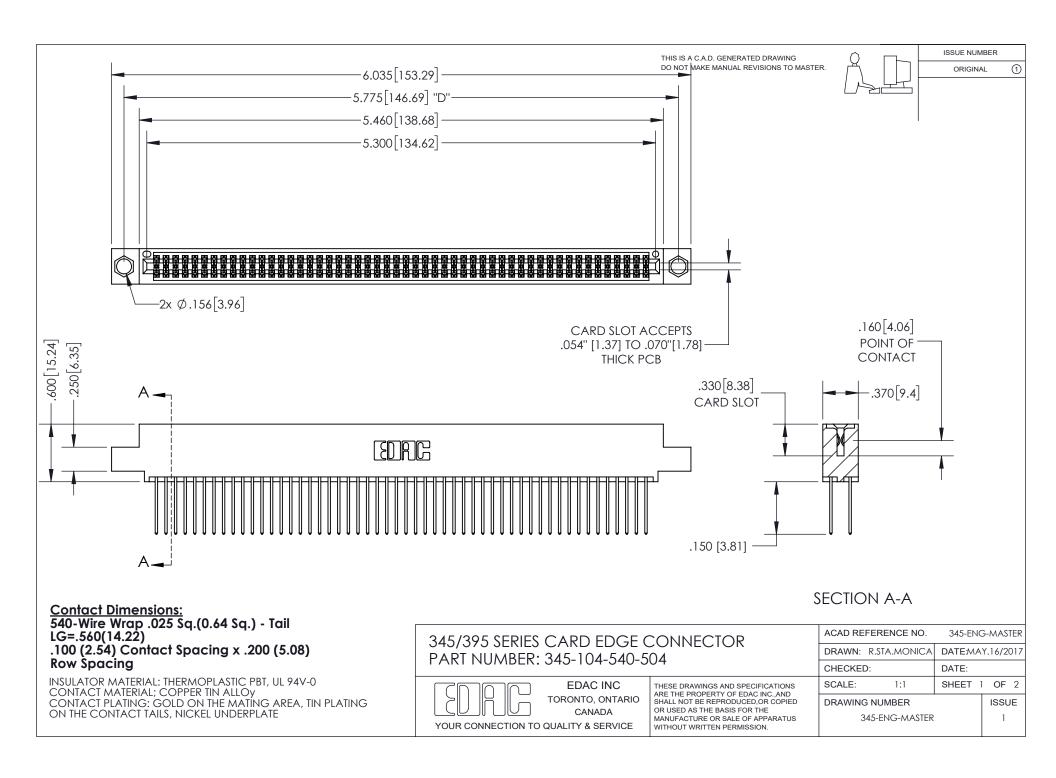

ISSUE NUMBER ORIGINAL

1

**Contact Code 558** 

**Contact Code 559** 

Contact Code 560

- INSULATOR MATERIAL: THERMOPLASTIC POLYESTER, UL 94V-0
- DAP MATERIAL AVAILABLE UPON REQUEST
- CONTACT MATERIAL; COPPER ALLOY