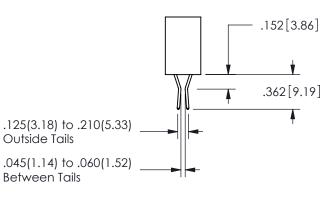

## 345/395 SERIES CARD EDGE CONNECTOR CONTACT CODE 555,556,558,559,560 DIMENSIONS

YOUR CONNECTION TO QUALITY & SERVICE

**EDAC INC** TORONTO, ONTARIO CANADA

THESE DRAWINGS AND SPECIFICATIONS ARE THE PROPERTY OF EDAC INC.,AND SHALL NOT BE REPRODUCED, OR COPIED OR USED AS THE BASIS FOR THE MANUFACTURE OR SALE OF APPARATUS WITHOUT WRITTEN PERMISSION.

ORIGINAL 1

ISSUE NUMBER

**Contact Code 558** 

Contact Code 559

Contact Code 560

- INSULATOR MATERIAL: THERMOPLASTIC POLYESTER, UL 94V-0 DAP MATERIAL AVAILABLE UPON REQUEST

CONTACT MATERIAL; COPPER ALLOY CONTACT PLATING: GOLD ON THE MATING AREA, TIN PLATING ON THE CONTACT TAILS, NICKEL UNDERPLATE