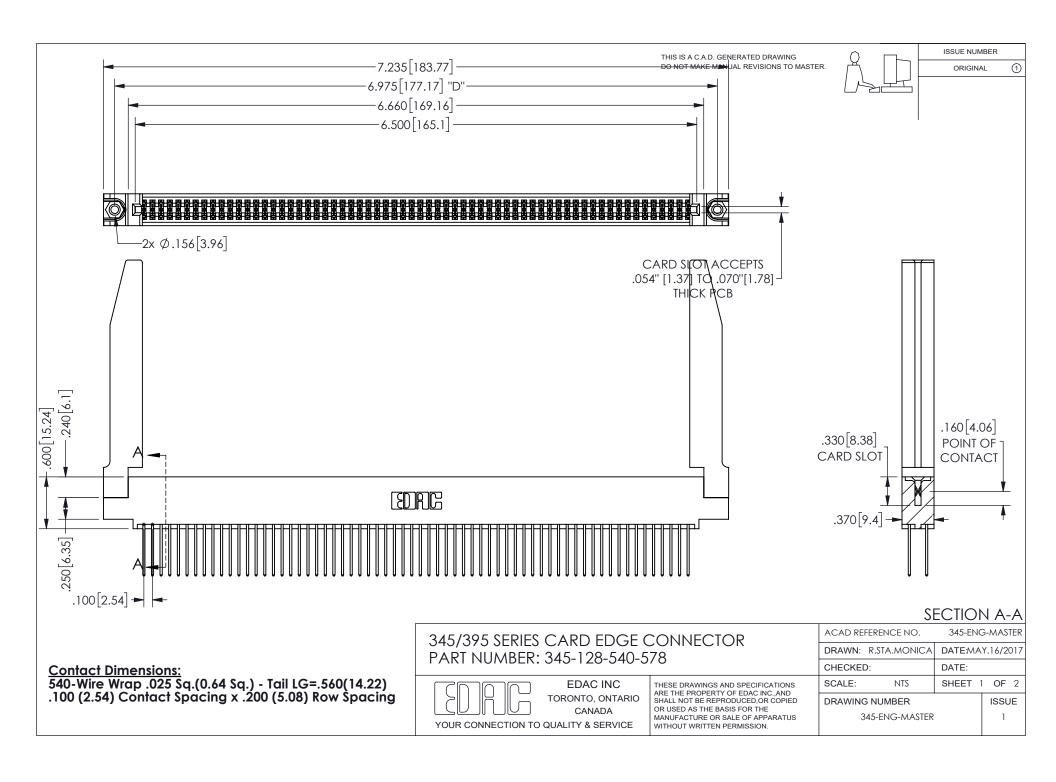

## 345/395 SERIES CARD EDGE CONNECTOR CONTACT CODE 555,556,558,559,560 DIMENSIONS

YOUR CONNECTION TO QUALITY & SERVICE

**EDAC INC** TORONTO, ONTARIO CANADA

THESE DRAWINGS AND SPECIFICATIONS ARE THE PROPERTY OF EDAC INC.,AND SHALL NOT BE REPRODUCED, OR COPIED OR USED AS THE BASIS FOR THE MANUFACTURE OR SALE OF APPARATUS WITHOUT WRITTEN PERMISSION.

ORIGINAL 1

ISSUE NUMBER

**Contact Code 558** 

Contact Code 559

Contact Code 560

- INSULATOR MATERIAL: THERMOPLASTIC POLYESTER, UL 94V-0 DAP MATERIAL AVAILABLE UPON REQUEST

CONTACT MATERIAL; COPPER ALLOY CONTACT PLATING: GOLD ON THE MATING AREA, TIN PLATING ON THE CONTACT TAILS, NICKEL UNDERPLATE