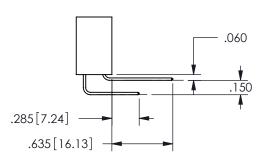

## 345/395 SERIES CARD EDGE CONNECTOR CONTACT CODE 555,556,558,559,560 DIMENSIONS

YOUR CONNECTION TO QUALITY & SERVICE

**EDAC INC** TORONTO, ONTARIO CANADA

THESE DRAWINGS AND SPECIFICATIONS ARE THE PROPERTY OF EDAC INC.,AND SHALL NOT BE REPRODUCED, OR COPIED OR USED AS THE BASIS FOR THE MANUFACTURE OR SALE OF APPARATUS WITHOUT WRITTEN PERMISSION.

ORIGINAL 1

ISSUE NUMBER

**Contact Code 558** 

Contact Code 559

Contact Code 560

- INSULATOR MATERIAL: THERMOPLASTIC POLYESTER, UL 94V-0 DAP MATERIAL AVAILABLE UPON REQUEST

CONTACT MATERIAL; COPPER ALLOY CONTACT PLATING: GOLD ON THE MATING AREA, TIN PLATING ON THE CONTACT TAILS, NICKEL UNDERPLATE