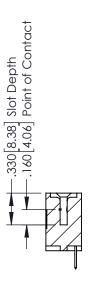

, UL 94V-0 CONTACT MATERIAL; COPPER, NICKEL, TIN ALLOY CA-725 CONTACT PLATING: GOLD ON THE MATING AREA, TIN-LEAD ON THE CONTACT TAILS, NICKEL UNDERPLATE

346/396 SERIES CARD EDGE CONNECTOR PART NUMBER: 346-007-520-612

YOUR CONNECTION TO QUALITY & SERVICE

**EDAC INC** TORONTO, ONTARIO CANADA

THESE DRAWINGS AND SPECIFICATIONS ARE THE PROPERTY OF EDAC INC., AND SHALL NOT BE REPRODUCED,OR COPIED OR USED AS THE BASIS FOR THE MANUFACTURE OR SALE OF APPARATUS WITHOUT WRITTEN PERMISSION.

| ACAD REFERENCE NO. | 346-ENG-MASTER   |
|--------------------|------------------|
| DRAWN: J.LEE       | DATE: APR. 22/09 |
| CHECKED:           | DATE:            |
| SCALE: 1:1         | SHEET 1 OF 2     |
| DRAWING NUMBER     | ISSUE            |
|                    |                  |

346-ENG-MASTER



SECTION A-A



ISSUE NUMBER ORIGINAL 1



## **Contact Code 555**

## **Contact Code 556**



INSULATOR MATERIAL: THERMOPLASTIC POLYESTER, UL 94V-0 CONTACT MATERIAL; COPPER, NICKEL, TIN ALLOY CA-725 CONTACT PLATING: GOLD ON THE MATING AREA, TIN-LEAD

ON THE CONTACT TAILS, NICKEL UNDERPLATE

## 346/396 SERIES CARD EDGE CONNECTOR CONTACT CODE 555,556,558,559,560 DIMENSIONS

YOUR CONNECTION TO QUALITY & SERVICE

**EDAC INC** TORONTO, ONTARIO CANADA

THESE DRAWINGS AND SPECIFICATIONS ARE THE PROPERTY OF EDAC INC.,AND SHALL NOT BE REPRODUCED, OR COPIED OR USED AS THE BASIS FOR THE MANUFACTURE OR SALE OF APPARATUS WITHOUT WRITTEN PERMISSION.

|   | ACAD REFERENCE NO. | 346-ENG-MASTER   |
|---|--------------------|------------------|
|   | DRAWN: J.LEE       | DATE: APR. 22/09 |
| • | CHECKED: