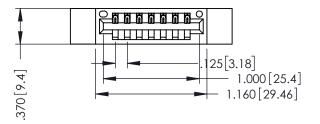

346/396 SERIES CARD EDGE CONNECTOR PART NUMBER: 346-007-520-612

YOUR CONNECTION TO QUALITY & SERVICE

**EDAC INC** TORONTO, ONTARIO CANADA

THESE DRAWINGS AND SPECIFICATIONS ARE THE PROPERTY OF EDAC INC., AND SHALL NOT BE REPRODUCED,OR COPIED OR USED AS THE BASIS FOR THE MANUFACTURE OR SALE OF APPARATUS WITHOUT WRITTEN PERMISSION.

THIS IS A C.A.D. GENERATED DRAWING DO NOT MAKE MANUAL REVISIONS TO MASTER.

ISSUE NUMBER

ORIGINAL

1

INSULATOR MATERIAL: THERMOPLASTIC POLYESTER, UL 94V-0 CONTACT MATERIAL; COPPER, NICKEL, TIN ALLOY CA-725 CONTACT PLATING: GOLD ON THE MATING AREA, TIN-LEAD ON THE CONTACT TAILS, NICKEL UNDERPLATE