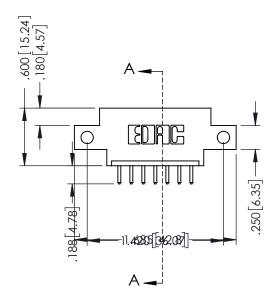

## **Contact Code 555**

## **Contact Code 556**

INSULATOR MATERIAL: THERMOPLASTIC POLYESTER, UL 94V-0 CONTACT MATERIAL; COPPER, NICKEL, TIN ALLOY CA-725 CONTACT PLATING: GOLD ON THE MATING AREA, TIN-LEAD

ON THE CONTACT TAILS, NICKEL UNDERPLATE

## 346/396 SERIES CARD EDGE CONNECTOR CONTACT CODE 555,556,558,559,560 DIMENSIONS

YOUR CONNECTION TO QUALITY & SERVICE

**EDAC INC** TORONTO, ONTARIO CANADA

THESE DRAWINGS AND SPECIFICATIONS ARE THE PROPERTY OF EDAC INC.,AND SHALL NOT BE REPRODUCED, OR COPIED OR USED AS THE BASIS FOR THE MANUFACTURE OR SALE OF APPARATUS WITHOUT WRITTEN PERMISSION.