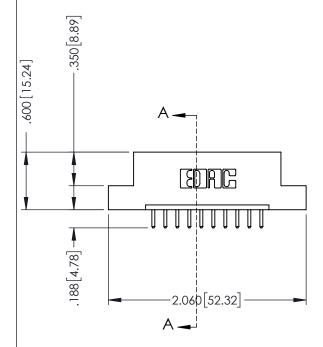

.330 [8.38] Slot Depth .160 [4.06] Point of Contact

SECTION A-A

ISSUE NUMBER ORIGINAL 1

## **Contact Code 555**

## **Contact Code 556**

INSULATOR MATERIAL: THERMOPLASTIC POLYESTER, UL 94V-0 CONTACT MATERIAL; COPPER, NICKEL, TIN ALLOY CA-725 CONTACT PLATING: GOLD ON THE MATING AREA, TIN-LEAD

ON THE CONTACT TAILS, NICKEL UNDERPLATE

## 346/396 SERIES CARD EDGE CONNECTOR CONTACT CODE 555,556,558,559,560 DIMENSIONS

YOUR CONNECTION TO QUALITY & SERVICE

**EDAC INC** TORONTO, ONTARIO CANADA

THESE DRAWINGS AND SPECIFICATIONS ARE THE PROPERTY OF EDAC INC.,AND SHALL NOT BE REPRODUCED, OR COPIED OR USED AS THE BASIS FOR THE MANUFACTURE OR SALE OF APPARATUS WITHOUT WRITTEN PERMISSION.