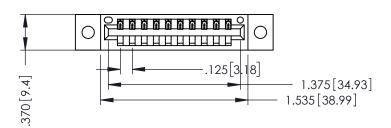

THIS IS A C.A.D. GENERATED DRAWING DO NOT MAKE MANUAL REVISIONS TO MASTER.

ISSUE NUMBER

ORIGINAL

1

INSULATOR MATERIAL: THERMOPLASTIC POLYESTER, UL 94V-0 CONTACT MATERIAL; COPPER, NICKEL, TIN ALLOY CA-725 CONTACT PLATING: GOLD ON THE MATING AREA, TIN-LEAD

ON THE CONTACT TAILS, NICKEL UNDERPLATE

| 346/396 SERIES CARD EDGE CONNECTOR |
|------------------------------------|
| PART NUMBER: 346-010-520-102       |

YOUR CONNECTION TO QUALITY & SERVICE

**EDAC INC** TORONTO, ONTARIO CANADA

THESE DRAWINGS AND SPECIFICATIONS ARE THE PROPERTY OF EDAC INC.,AND SHALL NOT BE REPRODUCED,OR COPIED OR USED AS THE BASIS FOR THE MANUFACTURE OR SALE OF APPARATUS WITHOUT WRITTEN PERMISSION.

| ACAD REFERENCE NO. |       | 346-ENG-MASTER |          |
|--------------------|-------|----------------|----------|
| DRAWN:             | J.LEE | DATE: APR      | R. 22/09 |
| CHECKED:           |       | DATE:          |          |
| SCALE:             | 1:1   | SHEET 1        | OF 2     |
| DRAWING NUMBER     |       |                | ISSUE    |
| 346-ENG-MASTER     |       |                | 1        |