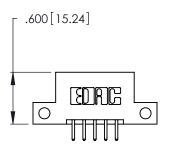

THIS IS A C.A.D. GENERATED DRAWING DO NOT MAKE MANUAL REVISIONS TO MASTER.

1

| 346/396 SERIES CARD EDGE CONNECTOR |
|------------------------------------|
| PART NUMBER: 346-010-520-212       |

**EDAC INC** TORONTO, ONTARIO CANADA

THESE DRAWINGS AND SPECIFICATIONS ARE THE PROPERTY OF EDAC INC.,AND SHALL NOT BE REPRODUCED, OR COPIED OR USED AS THE BASIS FOR THE MANUFACTURE OR SALE OF APPARATUS WITHOUT WRITTEN PERMISSION.

| ACAD REFERENCE NO. |        | 346-ENG-MASTER |           |
|--------------------|--------|----------------|-----------|
| DRAWN:             | J.LEE  | DATE: AF       | PR. 22/09 |
| CHECKED:           |        | DATE:          |           |
| SCALE:             | N.T.S  | SHEET          | OF 2      |
| DRAWING N          | IUMBER |                | ISSUE     |
| 346-ENG-MASTER     |        |                | 1         |