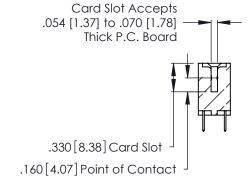

THIS IS A C.A.D. GENERATED DRAWING DO NOT MAKE MANUAL REVISIONS TO MASTER.

Contact Code 556

ISSUE NUMBER

ORIGINAL

1

**Contact Code 555** 

INSULATOR MATERIAL: THERMOPLASTIC POLYESTER, UL 94V-0 CONTACT MATERIAL; COPPER, NICKEL, TIN ALLOY CA-725 CONTACT PLATING: GOLD ON THE MATING AREA, TIN-LEAD ON THE CONTACT TAILS, NICKEL UNDERPLATE

## 346/396 SERIES CARD EDGE CONNECTOR CONTACT CODE 555,556,558,559,560 DIMENSIONS

YOUR CONNECTION TO QUALITY & SERVICE

**EDAC INC** TORONTO, ONTARIO CANADA

THESE DRAWINGS AND SPECIFICATIONS ARE THE PROPERTY OF EDAC INC.,AND SHALL NOT BE REPRODUCED, OR COPIED OR USED AS THE BASIS FOR THE MANUFACTURE OR SALE OF APPARATUS WITHOUT WRITTEN PERMISSION.