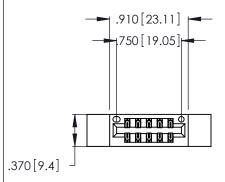

THIS IS A C.A.D. GENERATED DRAWING DO NOT MAKE MANUAL REVISIONS TO MASTER.

1

| 346/396 SERIES CARD EDGE CONNECTOR |
|------------------------------------|
| PART NUMBER: 346-010-520-212       |

**EDAC INC** TORONTO, ONTARIO CANADA

THESE DRAWINGS AND SPECIFICATIONS ARE THE PROPERTY OF EDAC INC.,AND SHALL NOT BE REPRODUCED, OR COPIED OR USED AS THE BASIS FOR THE MANUFACTURE OR SALE OF APPARATUS WITHOUT WRITTEN PERMISSION.

| ACAD REFERENCE NO. |        | 346-ENG-MASTER |           |
|--------------------|--------|----------------|-----------|
| DRAWN:             | J.LEE  | DATE: AF       | PR. 22/09 |
| CHECKED:           |        | DATE:          |           |
| SCALE:             | N.T.S  | SHEET          | OF 2      |
| DRAWING N          | IUMBER |                | ISSUE     |
| 346-ENG-MASTER     |        |                | 1         |