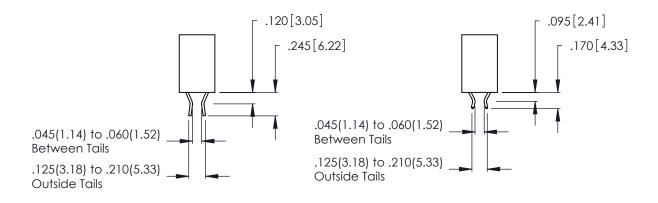

<u>Contact Dimensions:</u>
520-P.C. Tail .030x.018 (0.76x0.46) - Tail LG. = .175 (4.45) .125 (3.18) Contact Spacing x .250 (6.35) Row Spacing

- INSULATOR MATERIAL: THERMOPLASTIC POLYESTER, UL 94V-0 CONTACT MATERIAL; COPPER, NICKEL, TIN ALLOY CA-725
- CONTACT PLATING: GOLD ON THE MATING AREA, TIN-LEAD ON THE CONTACT TAILS, NICKEL UNDERPLATE

THIS IS A C.A.D. GENERATED DRAWING DO NOT MAKE MANUAL REVISIONS TO MASTER.

Contact Code 556

ISSUE NUMBER

ORIGINAL

1

**Contact Code 555** 

INSULATOR MATERIAL: THERMOPLASTIC POLYESTER, UL 94V-0 CONTACT MATERIAL; COPPER, NICKEL, TIN ALLOY CA-725 CONTACT PLATING: GOLD ON THE MATING AREA, TIN-LEAD ON THE CONTACT TAILS, NICKEL UNDERPLATE

## 346/396 SERIES CARD EDGE CONNECTOR CONTACT CODE 555,556,558,559,560 DIMENSIONS

YOUR CONNECTION TO QUALITY & SERVICE

**EDAC INC** TORONTO, ONTARIO CANADA

THESE DRAWINGS AND SPECIFICATIONS ARE THE PROPERTY OF EDAC INC.,AND SHALL NOT BE REPRODUCED, OR COPIED OR USED AS THE BASIS FOR THE MANUFACTURE OR SALE OF APPARATUS WITHOUT WRITTEN PERMISSION.