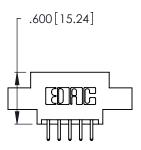

THIS IS A C.A.D. GENERATED DRAWING DO NOT MAKE MANUAL REVISIONS TO MASTER.

| 346/396 SERIES CARD EDGE CONNECTOR |
|------------------------------------|
| PART NUMBER: 346-010-520-802       |

**EDAC INC** TORONTO, ONTARIO CANADA