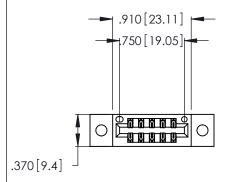

<u>Contact Dimensions:</u>
520-P.C. Tail .030x.018 (0.76x0.46) - Tail LG. = .175 (4.45) .125 (3.18) Contact Spacing x .250 (6.35) Row Spacing

- INSULATOR MATERIAL: THERMOPLASTIC POLYESTER, UL 94V-0 CONTACT MATERIAL; COPPER, NICKEL, TIN ALLOY CA-725
- CONTACT PLATING: GOLD ON THE MATING AREA, TIN-LEAD ON THE CONTACT TAILS, NICKEL UNDERPLATE