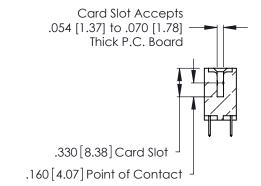

<u>Contact Dimensions:</u>
520-P.C. Tail .030x.018 (0.76x0.46) - Tail LG. = .175 (4.45) .125 (3.18) Contact Spacing x .250 (6.35) Row Spacing





- INSULATOR MATERIAL: THERMOPLASTIC POLYESTER, UL 94V-0 CONTACT MATERIAL; COPPER, NICKEL, TIN ALLOY CA-725
- CONTACT PLATING: GOLD ON THE MATING AREA, TIN-LEAD ON THE CONTACT TAILS, NICKEL UNDERPLATE

THIS IS A C.A.D. GENERATED DRAWING DO NOT MAKE MANUAL REVISIONS TO MASTER.





| 346/396 SERIES CARD EDGE CONNECTOR |
|------------------------------------|
| PART NUMBER: 346-010-520-802       |



**EDAC INC** TORONTO, ONTARIO CANADA

THESE DRAWINGS AND SPECIFICATIONS ARE THE PROPERTY OF EDAC INC.,AND SHALL NOT BE REPRODUCED, OR COPIED OR USED AS THE BASIS FOR THE MANUFACTURE OR SALE OF APPARATUS WITHOUT WRITTEN PERMISSION.

| ACAD REFERENCE NO. |       | 346-ENG-MASTER |           |
|--------------------|-------|----------------|-----------|
| DRAWN:             | J.LEE | DATE: AF       | PR. 22/09 |
| CHECKED:           |       | DATE:          |           |
| SCALE:             | N.T.S | SHEET          | OF 2      |
| DRAWING NUMBER     |       | ISSUE          |           |
| 346-ENG-MASTER     |       |                | 1         |

THIS IS A C.A.D. GENERATE