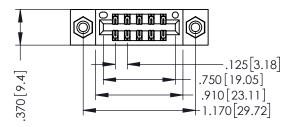

THIS IS A C.A.D. GENERATED DRAWING DO NOT MAKE MANUAL REVISIONS TO MASTER.

ISSUE NUMBER

ORIGINAL

1

INSULATOR MATERIAL: THERMOPLASTIC POLYESTER, UL 94V-0 CONTACT MATERIAL; COPPER, NICKEL, TIN ALLOY CA-725 CONTACT PLATING: GOLD ON THE MATING AREA, TIN-LEAD

ON THE CONTACT TAILS, NICKEL UNDERPLATE

| 346/396 SERIES CARD EDGE CONNECTOR |
|------------------------------------|
| PART NUMBER: 346-010-526-208       |

YOUR CONNECTION TO QUALITY & SERVICE

**EDAC INC** TORONTO, ONTARIO CANADA

THESE DRAWINGS AND SPECIFICATIONS ARE THE PROPERTY OF EDAC INC.,AND SHALL NOT BE REPRODUCED,OR COPIED OR USED AS THE BASIS FOR THE MANUFACTURE OR SALE OF APPARATUS WITHOUT WRITTEN PERMISSION.

|  | ACAD REFERENCE NO. | 346-ENG-MASTER   |
|--|--------------------|------------------|
|  | DRAWN: J.LEE       | DATE: APR. 22/09 |
|  | CHECKED:           | DATE:            |
|  | SCALE: 1:1         | SHEET 1 OF 2     |
|  | DRAWING NUMBER     | ISSUE            |
|  | 346-ENG-MASTER     | 1                |