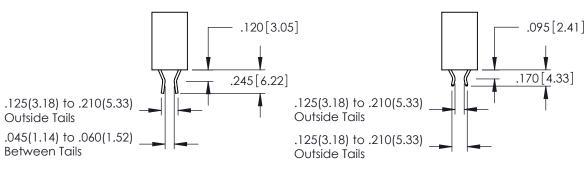

.330 [8.38] Slot Depth .160 [4.06] Point of Contact **SECTION A-A** 

ISSUE NUMBER ORIGINAL 1

**Contact Code 555** 

**Contact Code 556** 

INSULATOR MATERIAL: THERMOPLASTIC POLYESTER, UL 94V-0 CONTACT MATERIAL; COPPER, NICKEL, TIN ALLOY CA-725 CONTACT PLATING: GOLD ON THE MATING AREA, TIN-LEAD

ON THE CONTACT TAILS, NICKEL UNDERPLATE

## 346/396 SERIES CARD EDGE CONNECTOR CONTACT CODE 555,556,558,559,560 DIMENSIONS

YOUR CONNECTION TO QUALITY & SERVICE

**EDAC INC** TORONTO, ONTARIO CANADA

THESE DRAWINGS AND SPECIFICATIONS ARE THE PROPERTY OF EDAC INC.,AND SHALL NOT BE REPRODUCED, OR COPIED OR USED AS THE BASIS FOR THE MANUFACTURE OR SALE OF APPARATUS WITHOUT WRITTEN PERMISSION.