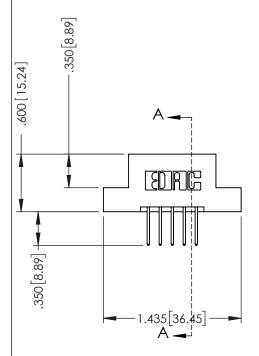

THIS IS A C.A.D. GENERATED DRAWING DO NOT MAKE MANUAL REVISIONS TO MASTER.

ISSUE NUMBER

ORIGINAL

1

INSULATOR MATERIAL: THERMOPLASTIC POLYESTER, UL 94V-0 CONTACT MATERIAL; COPPER, NICKEL, TIN ALLOY CA-725 CONTACT PLATING: GOLD ON THE MATING AREA, TIN-LEAD

ON THE CONTACT TAILS, NICKEL UNDERPLATE

| 346/396 SERIES CARD EDGE CONNECTOR |
|------------------------------------|
| PART NUMBER: 346-010-526-208       |

YOUR CONNECTION TO QUALITY & SERVICE

**EDAC INC** TORONTO, ONTARIO CANADA

THESE DRAWINGS AND SPECIFICATIONS ARE THE PROPERTY OF EDAC INC.,AND SHALL NOT BE REPRODUCED,OR COPIED OR USED AS THE BASIS FOR THE MANUFACTURE OR SALE OF APPARATUS WITHOUT WRITTEN PERMISSION.

|  | ACAD REFERENCE NO. | 346-ENG-MASTER   |
|--|--------------------|------------------|
|  | DRAWN: J.LEE       | DATE: APR. 22/09 |
|  | CHECKED:           | DATE:            |
|  | SCALE: 1:1         | SHEET 1 OF 2     |
|  | DRAWING NUMBER     | ISSUE            |
|  | 346-ENG-MASTER     | 1                |