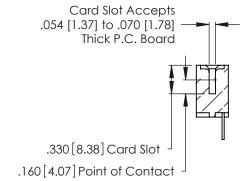

346/396 SERIES CARD EDGE CONNECTOR CONTACT CODE 555,556,558,559,560 DIMENSIONS

YOUR CONNECTION TO QUALITY & SERVICE

**EDAC INC** TORONTO, ONTARIO CANADA

THESE DRAWINGS AND SPECIFICATIONS ARE THE PROPERTY OF EDAC INC.,AND SHALL NOT BE REPRODUCED, OR COPIED OR USED AS THE BASIS FOR THE MANUFACTURE OR SALE OF APPARATUS WITHOUT WRITTEN PERMISSION.