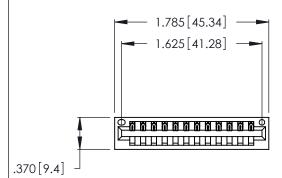

Contact Dimensions: 500-Wire Hole .050x.025 (1.27x0.64) - Tail LG. =.260 (6.60) .125 (3.18) Contact Spacing x .250 (6.35) Row Spacing

- INSULATOR MATERIAL: THERMOPLASTIC POLYESTER, UL 94V-0 CONTACT MATERIAL; COPPER, NICKEL, TIN ALLOY CA-725
- CONTACT PLATING: GOLD ON THE MATING AREA, TIN-LEAD ON THE CONTACT TAILS, NICKEL UNDERPLATE

THIS IS A C.A.D. GENERATED DRAWING DO NOT MAKE MANUAL REVISIONS TO MASTER.

| 346/396 SERIES CARD EDGE CONNECTOR |
|------------------------------------|
| PART NUMBER: 346-012-500-101       |

**EDAC INC** TORONTO, ONTARIO CANADA