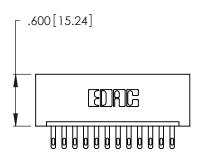

THIS IS A C.A.D. GENERATED DRAWING DO NOT MAKE MANUAL REVISIONS TO MASTER.

| 346/396 SERIES CARD EDGE CONNECTOR |
|------------------------------------|
| PART NUMBER: 346-012-500-101       |

**EDAC INC** TORONTO, ONTARIO CANADA