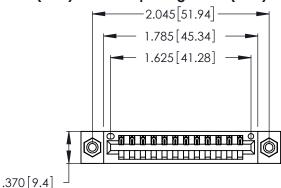

<u>Contact Dimensions:</u>
526-P.C. Tail .018 Sq. (0.46 Sq.) - Tail LG. =.350 (8.89)
.125 (3.18) Contact Spacing x .250 (6.35) Row Spacing

- INSULATOR MATERIAL: THERMOPLASTIC POLYESTER, UL 94V-0 CONTACT MATERIAL; COPPER, NICKEL, TIN ALLOY CA-725
- CONTACT PLATING: GOLD ON THE MATING AREA, TIN-LEAD ON THE CONTACT TAILS, NICKEL UNDERPLATE

THIS IS A C.A.D. GENERATED DRAWING DO NOT MAKE MANUAL REVISIONS TO MASTER.

| 346/396 SERIES CARD EDGE CONNECTOR |
|------------------------------------|
| PART NUMBER: 346-012-526-108       |

**EDAC INC** TORONTO, ONTARIO CANADA