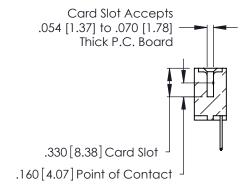

**Contact Code 560** 

INSULATOR MATERIAL: THERMOPLASTIC POLYESTER, UL 94V-0 CONTACT MATERIAL; COPPER, NICKEL, TIN ALLOY CA-725 CONTACT PLATING: GOLD ON THE MATING AREA, TIN-LEAD

ON THE CONTACT TAILS, NICKEL UNDERPLATE

346/396 SERIES CARD EDGE CONNECTOR CONTACT CODE 555,556,558,559,560 DIMENSIONS

YOUR CONNECTION TO QUALITY & SERVICE

**EDAC INC** TORONTO, ONTARIO CANADA

THESE DRAWINGS AND SPECIFICATIONS ARE THE PROPERTY OF EDAC INC.,AND SHALL NOT BE REPRODUCED, OR COPIED OR USED AS THE BASIS FOR THE MANUFACTURE OR SALE OF APPARATUS WITHOUT WRITTEN PERMISSION.