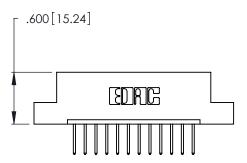

THIS IS A C.A.D. GENERATED DRAWING DO NOT MAKE MANUAL REVISIONS TO MASTER.

| 346/396 SERIES CARD EDGE CONNECTOR |
|------------------------------------|
| PART NUMBER: 346-012-526-108       |

**EDAC INC** TORONTO, ONTARIO CANADA