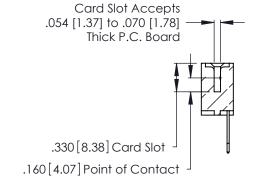

**Contact Code 560** 

INSULATOR MATERIAL: THERMOPLASTIC POLYESTER, UL 94V-0 CONTACT MATERIAL; COPPER, NICKEL, TIN ALLOY CA-725 CONTACT PLATING: GOLD ON THE MATING AREA, TIN-LEAD

ON THE CONTACT TAILS, NICKEL UNDERPLATE

346/396 SERIES CARD EDGE CONNECTOR CONTACT CODE 555,556,558,559,560 DIMENSIONS

YOUR CONNECTION TO QUALITY & SERVICE

**EDAC INC** TORONTO, ONTARIO CANADA

THESE DRAWINGS AND SPECIFICATIONS ARE THE PROPERTY OF EDAC INC.,AND SHALL NOT BE REPRODUCED, OR COPIED OR USED AS THE BASIS FOR THE MANUFACTURE OR SALE OF APPARATUS WITHOUT WRITTEN PERMISSION.