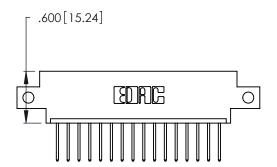

THIS IS A C.A.D. GENERATED DRAWING DO NOT MAKE MANUAL REVISIONS TO MASTER.

| 346/396 SERIES CARD EDGE CONNECTOR |
|------------------------------------|
| PART NUMBER: 346-016-522-612       |

**EDAC INC** TORONTO, ONTARIO CANADA

<u>Contact Dimensions:</u>
522-P.C. Tail .025 Sq. (0.64 Sq.) - Tail LG. =.440 (11.18)
.125 (3.18) Contact Spacing x .250 (6.35) Row Spacing

- INSULATOR MATERIAL: THERMOPLASTIC POLYESTER, UL 94V-0 CONTACT MATERIAL; COPPER, NICKEL, TIN ALLOY CA-725
- CONTACT PLATING: GOLD ON THE MATING AREA, TIN-LEAD ON THE CONTACT TAILS, NICKEL UNDERPLATE