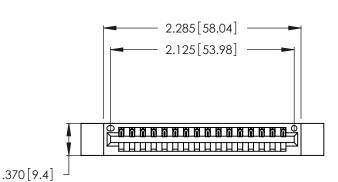

THIS IS A C.A.D. GENERATED DRAWING DO NOT MAKE MANUAL REVISIONS TO MASTER.

| 346/396 SERIES CARD EDGE CONNECTOR |
|------------------------------------|
| PART NUMBER: 346-016-522-612       |

**EDAC INC** TORONTO, ONTARIO CANADA

<u>Contact Dimensions:</u>
522-P.C. Tail .025 Sq. (0.64 Sq.) - Tail LG. =.440 (11.18)
.125 (3.18) Contact Spacing x .250 (6.35) Row Spacing

- INSULATOR MATERIAL: THERMOPLASTIC POLYESTER, UL 94V-0 CONTACT MATERIAL; COPPER, NICKEL, TIN ALLOY CA-725
- CONTACT PLATING: GOLD ON THE MATING AREA, TIN-LEAD ON THE CONTACT TAILS, NICKEL UNDERPLATE