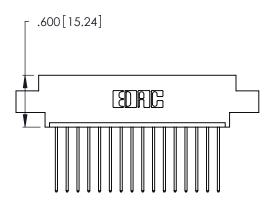

THIS IS A C.A.D. GENERATED DRAWING DO NOT MAKE MANUAL REVISIONS TO MASTER.

ISSUE NUMBER

ORIGINAL

1

**Contact Code 555** 

Contact Code 556

**Contact Code 558** 

**Contact Code 559** 

**Contact Code 560** 

INSULATOR MATERIAL: THERMOPLASTIC POLYESTER, UL 94V-0 CONTACT MATERIAL; COPPER, NICKEL, TIN ALLOY CA-725 CONTACT PLATING: GOLD ON THE MATING AREA, TIN-LEAD

ON THE CONTACT TAILS, NICKEL UNDERPLATE

346/396 SERIES CARD EDGE CONNECTOR CONTACT CODE 555,556,558,559,560 DIMENSIONS

YOUR CONNECTION TO QUALITY & SERVICE

**EDAC INC** TORONTO, ONTARIO CANADA

THESE DRAWINGS AND SPECIFICATIONS ARE THE PROPERTY OF EDAC INC.,AND SHALL NOT BE REPRODUCED, OR COPIED OR USED AS THE BASIS FOR THE MANUFACTURE OR SALE OF APPARATUS WITHOUT WRITTEN PERMISSION.