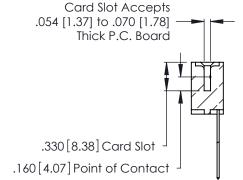

THIS IS A C.A.D. GENERATED DRAWING DO NOT MAKE MANUAL REVISIONS TO MASTER.

ISSUE NUMBER

ORIGINAL

1

**Contact Code 555** 

Contact Code 556

**Contact Code 558** 

**Contact Code 559** 

**Contact Code 560** 

INSULATOR MATERIAL: THERMOPLASTIC POLYESTER, UL 94V-0 CONTACT MATERIAL; COPPER, NICKEL, TIN ALLOY CA-725 CONTACT PLATING: GOLD ON THE MATING AREA, TIN-LEAD

ON THE CONTACT TAILS, NICKEL UNDERPLATE

346/396 SERIES CARD EDGE CONNECTOR CONTACT CODE 555,556,558,559,560 DIMENSIONS

YOUR CONNECTION TO QUALITY & SERVICE

**EDAC INC** TORONTO, ONTARIO CANADA

THESE DRAWINGS AND SPECIFICATIONS ARE THE PROPERTY OF EDAC INC.,AND SHALL NOT BE REPRODUCED, OR COPIED OR USED AS THE BASIS FOR THE MANUFACTURE OR SALE OF APPARATUS WITHOUT WRITTEN PERMISSION.