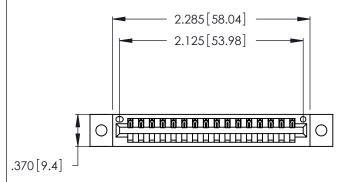

THIS IS A C.A.D. GENERATED DRAWING DO NOT MAKE MANUAL REVISIONS TO MASTER.

| $\cap$   | ISSUE NUM |
|----------|-----------|
| *\     ] | ORIGINA   |
|          |           |

1

346/396 SERIES CARD EDGE CONNECTOR PART NUMBER: 346-016-541-602

<u>Contact Dimensions:</u>
541-Wire Wrap .025 Sq. (0.64 Sq.) - Tail LG. =.750 (19.05)
.125 (3.18) Contact Spacing x .250 (6.35) Row Spacing

- INSULATOR MATERIAL: THERMOPLASTIC POLYESTER, UL 94V-0 CONTACT MATERIAL; COPPER, NICKEL, TIN\_ALLOY CA-725
- CONTACT PLATING: GOLD ON THE MATING AREA, TIN-LEAD ON THE CONTACT TAILS, NICKEL UNDERPLATE