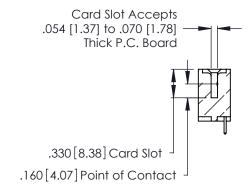

THIS IS A C.A.D. GENERATED DRAWING DO NOT MAKE MANUAL REVISIONS TO MASTER.

ISSUE NUMBER

ORIGINAL

1

**Contact Code 555** 

Contact Code 556

**Contact Code 558** 

**Contact Code 559** 

Contact Code 560

INSULATOR MATERIAL: THERMOPLASTIC POLYESTER, UL 94V-0 CONTACT MATERIAL; COPPER, NICKEL, TIN ALLOY CA-725 CONTACT PLATING: GOLD ON THE MATING AREA, TIN-LEAD

ON THE CONTACT TAILS, NICKEL UNDERPLATE