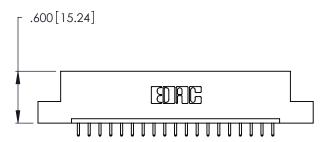

THIS IS A C.A.D. GENERATED DRAWING DO NOT MAKE MANUAL REVISIONS TO MASTER.

346/396 SERIES CARD EDGE CONNECTOR PART NUMBER: 346-019-521-104

**EDAC INC** TORONTO, ONTARIO CANADA

THESE DRAWINGS AND SPECIFICATIONS ARE THE PROPERTY OF EDAC INC.,AND SHALL NOT BE REPRODUCED, OR COPIED OR USED AS THE BASIS FOR THE MANUFACTURE OR SALE OF APPARATUS WITHOUT WRITTEN PERMISSION.

346/396 SERIES CARD EDGE CONNECTOR CONTACT CODE 555,556,558,559,560 DIMENSIONS

YOUR CONNECTION TO QUALITY & SERVICE

**EDAC INC** TORONTO, ONTARIO CANADA

THESE DRAWINGS AND SPECIFICATIONS ARE THE PROPERTY OF EDAC INC.,AND SHALL NOT BE REPRODUCED, OR COPIED OR USED AS THE BASIS FOR THE MANUFACTURE OR SALE OF APPARATUS WITHOUT WRITTEN PERMISSION.