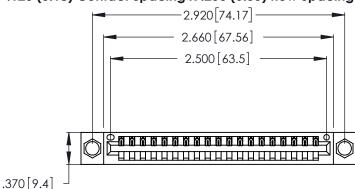

Contact Dimensions: 521-P.C. Tail .025 Sq. (0.64 Sq.) - Tail LG. =.150 (3.81) .125 (3.18) Contact Spacing x .250 (6.35) Row Spacing

- INSULATOR MATERIAL: THERMOPLASTIC POLYESTER, UL 94V-0 CONTACT MATERIAL; COPPER, NICKEL, TIN ALLOY CA-725
- CONTACT PLATING: GOLD ON THE MATING AREA, TIN-LEAD ON THE CONTACT TAILS, NICKEL UNDERPLATE

THIS IS A C.A.D. GENERATED DRAWING DO NOT MAKE MANUAL REVISIONS TO MASTER.

346/396 SERIES CARD EDGE CONNECTOR PART NUMBER: 346-019-521-104

**EDAC INC** TORONTO, ONTARIO CANADA

THESE DRAWINGS AND SPECIFICATIONS ARE THE PROPERTY OF EDAC INC.,AND SHALL NOT BE REPRODUCED, OR COPIED OR USED AS THE BASIS FOR THE MANUFACTURE OR SALE OF APPARATUS WITHOUT WRITTEN PERMISSION.